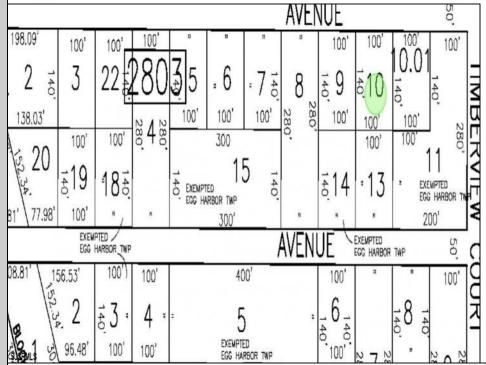

## COMMENTS

SELLER DOES NOT HAVE ANY APPROVALS. BUYER MUST DO THEIR OWN DUE DILIGENCE. Residential lot in understated neighborhood at the end of Leo Avenue. A 1/4 Pineland credit due to be purchased for individual lot sales. For multiple lot sales, the Buyer must do their own due diligence. Utilities are available. BUYER MUST DO THEIR OWN DUE DILIGENCE.