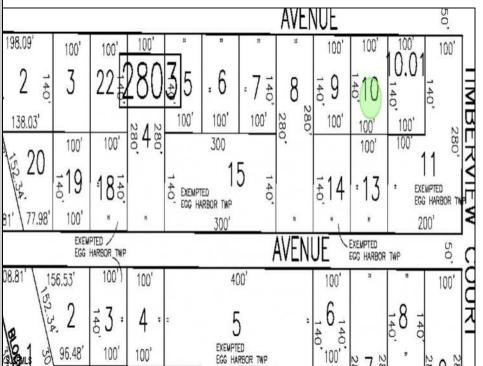

Ocean 17 1670 Boardwalk Ocean City, NJ 08226 609-391-0500 oc17@BergerRealty.com

Asking \$39,999.00

106 Leo Egg Harbor Township, NJ 08234

## COMMENTS

SELLER DOES NOT HAVE ANY APPROVALS. BUYER MUST DO THEIR OWN DUE DILIGENCE. Residential lot in understated neighborhood at the end of Leo Avenue. A 1/4 Pineland credit due to be purchased for individual lot sales. For multiple lot sales, the Buyer must do their own due diligence. Utilities are available. BUYER MUST DO THEIR OWN DUE DILIGENCE.