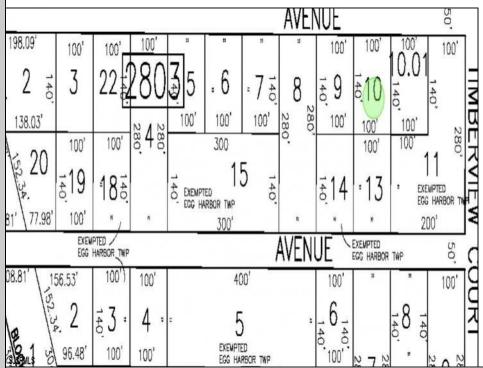

## COMMENTS

SELLER DOES NOT HAVE ANY APPROVALS. BUYER MUST DO THEIR OWN DUE DILIGENCE. Residential lot in understated neighborhood at the end of Leo Avenue. A 1/4 Pineland credit due to be purchased for individual lot sales. For multiple lot sales, the Buyer must do their own due diligence. Utilities are available. BUYER MUST DO THEIR OWN DUE DILIGENCE.