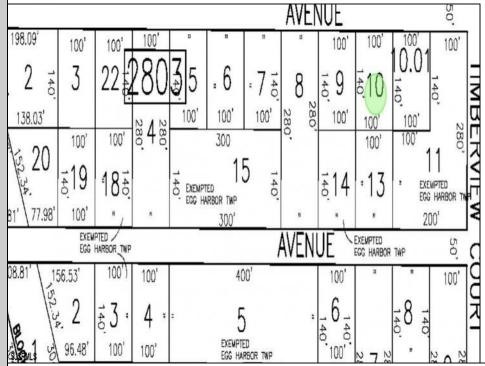

## COMMENTS

SELLER DOES NOT HAVE ANY APPROVALS. BUYER MUST DO THEIR OWN DUE DILIGENCE. Residential lot in understated neighborhood at the end of Leo Avenue. A 1/4 Pineland credit due to be purchased for individual lot sales. For multiple lot sales, the Buyer must do their own due diligence. Utilities are available. BUYER MUST DO THEIR OWN DUE DILIGENCE.