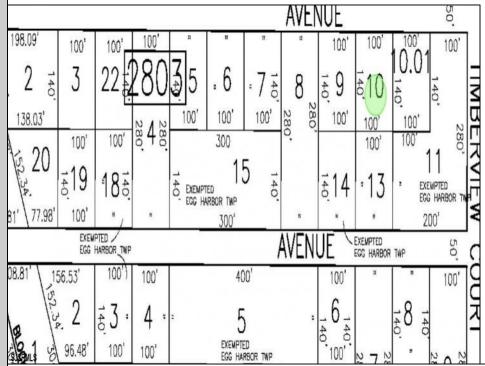

## COMMENTS

SELLER DOES NOT HAVE ANY APPROVALS. BUYER MUST DO THEIR OWN DUE DILIGENCE. Residential lot in understated neighborhood at the end of Leo Avenue. A 1/4 Pineland credit due to be purchased for individual lot sales. For multiple lot sales, the Buyer must do their own due diligence. Utilities are available. BUYER MUST DO THEIR OWN DUE DILIGENCE.