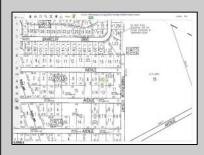

## Asking \$39,999.00

50' AVENUE 198.09 100 100 100' 100 100' 100 3 - 6 9 8 40 40 40 MBERVIE 40 40 280 280 100 100 100' 100 138.03 100 100 280 280 100' 300 100 100' 100 20 U 5 9 183 40 40 140 3 : 1 EXEMPTED 4 EXEMPTED EGG HARBOR EGG HARBOR TWP 5 77.98 100 200' 300' EXEMPTED / AVEN EXEMPTED 50 EGG HARBOR TWP EGG HARBOR TWP 100' 08.81 400' 156.53 100 100 100 C U. 5 0 L 40 0 40 40 EXEMPTED 96.48 100 100' 100 EGG HARBOR TWP

## COMMENTS

SELLER DOES NOT HAVE ANY APPROVALS. BUYER MUST DO THEIR OWN DUE DILIGENCE. Residential lot in understated neighborhood at the end of Leo Avenue. A 1/4 Pineland credit due to be purchased for individual lot sales. For multiple lot sales, the Buyer must do their own due diligence. Utilities are available. BUYER MUST DO THEIR OWN DUE DILIGENCE.