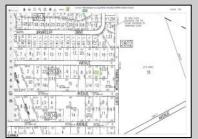

## 106 Leo Egg Harbor Township, NJ 08234

Asking \$39,999.00

|                             |                 |       |       |            |                  | AVENUE   |      |                       |      |             |                        |                     |
|-----------------------------|-----------------|-------|-------|------------|------------------|----------|------|-----------------------|------|-------------|------------------------|---------------------|
| 198.09                      | 100'            | 100'_ | 100'  | 11         | "                | 11       | 11   | 100'                  | 100' | 100         | 100                    |                     |
| 2 1                         | 3               | 22    | 280   | <b>3</b> 5 | . 6              | : 7 7 6  | 8    | 140                   | 100  | 10.0<br>140 | 140                    | 3                   |
| 138.03'                     | _               |       | 2 1 2 | 100'       | 100'             | 100'     | 280' | 100'                  | 100' | 100'        |                        | α                   |
| 1 20                        | 100'            | 100'  | 280.  |            | 300              |          | , ·  |                       | 100' | 100'        | 니 }<br>11              |                     |
| 162 20                      | <del>-</del> 19 | 184   |       | 1 EXEMPT   | TED<br>ARBOR TWP | 140.     |      | 1<br>1<br>1<br>1<br>1 | -13  | * 6         | EXEMPTED<br>EGG HARBOR | <b>∀</b>   <b>∀</b> |
| 81' \77.98'                 | 100'            | * /   |       |            | 300'             |          |      | ×                     | н    | 112         | 200'                   | 8                   |
| EXEMPTED EGG HARBOR TWP S C |                 |       |       |            |                  |          |      |                       |      |             |                        |                     |
| 08.81' \ 15                 | 6.53'           | 100'} | 100'  |            | 40               | 00'      |      | 100'                  | n    | 11          | 100'                   | 79                  |
| 52.34                       | 34              | 143 : | 4 *   | :          | EXEMPTE          | )<br>Tn  |      | 140.                  |      | 140         | 140                    | 7                   |
| GUANTS S                    | 96,48           | 100'  | 100'  |            |                  | RBOR TWP |      | 100'                  | 27 2 | ņ           | 20                     | Ş                   |

## **COMMENTS**

SELLER DOES NOT HAVE ANY APPROVALS. BUYER MUST DO THEIR OWN DUE DILIGENCE. Residential lot in understated neighborhood at the end of Leo Avenue. A 1/4 Pineland credit due to be purchased for individual lot sales. For multiple lot sales, the Buyer must do their own due diligence. Utilities are available. BUYER MUST DO THEIR OWN DUE DILIGENCE.