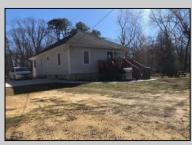

## COMMENTS

New Listing! M1-Light Industrial, Commercial, Residential Uses! Recent total Reno- Gutted to the studs and Beautiful Bungalow. Bring your Family, Business & Fleet of Vehicles to occupy this Huge 125 x 100 Lot which is situated between two roads offering Extreme visibility & Ample Parking! New Septic System, Home, Business, and/or Office use options as a Third-bedroom, 1 full bath, LR, Form DR, Kitchen, Full finished walk-up Loft, Laundry & Storage in unfinished Basement, Close proximity to Universities, Medical Centers, Airport, Walmart Plaza, ACExwy & Parkway. Selling as-is, Buyer will satisfy mercantile requirements and certificate for/and obtain C.O. Inspections for informational purposes only.