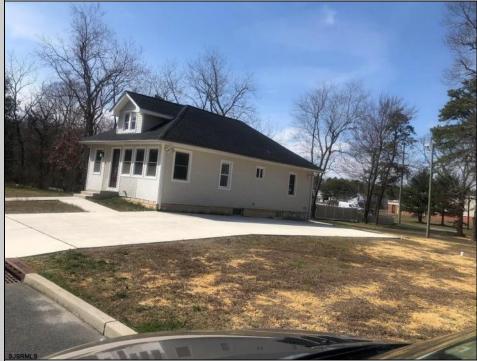

## COMMENTS

New Listing! M1-Light Industrial, Commercial, Residential Uses! Recent total Reno- Gutted to the studs and Beautiful Bungalow. Bring your Family, Business & Fleet of Vehicles to occupy this Huge 125 x 100 Lot which is situated between two roads offering Extreme visibility & Ample Parking! New Septic System, Home, Business, and/or Office use options as a Third-bedroom, 1 full bath, LR, Form DR, Kitchen, Full finished walk-up Loft, Laundry & Storage in unfinished Basement, Close proximity to Universities, Medical Centers, Airport, Walmart Plaza, ACExwy & Parkway. Selling as-is, Buyer will satisfy mercantile requirements and certificate for/and obtain C.O. Inspections for informational purposes only.