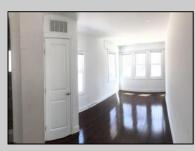

|                                                                    | PROPER                                                             | TY DETAILS                                      |                                                                                      |
|--------------------------------------------------------------------|--------------------------------------------------------------------|-------------------------------------------------|--------------------------------------------------------------------------------------|
| Exterior<br>Vinyl                                                  | OutsideFeatures<br>Patio<br>Paved Road<br>Porch                    | ParkingGarage<br>None                           | OtherRooms<br>Dining Room<br>Laundry/Utility Room<br>Loft<br>Primary BR on 1st floor |
| InteriorFeatures<br>Security System<br>Smoke/Fire Alarm<br>Storage | AppliancesIncluded<br>Dryer<br>Gas Stove<br>Refrigerator<br>Washer | Basement<br>6 Ft. or More<br>Room<br>Unfinished | Heating<br>Head Gas-Natural                                                          |
| Cooling<br>Central                                                 | Water<br>Public                                                    | Sewer<br>Septic                                 |                                                                                      |