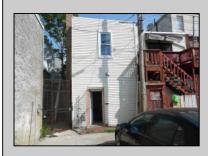

ParkingGarage

Off Street

HotWater

Gas

|          | PRO             |
|----------|-----------------|
| Exterior | OutsideFeatures |
| Brick    | Sign            |
|          |                 |
| Basement | Heating         |
| Slab     | Gas-Natural     |
| Slab     | Gas-Natural     |