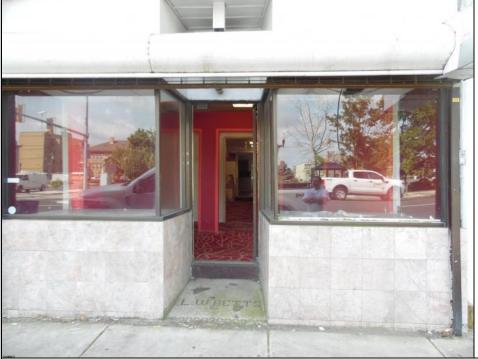

## COMMENTS

STORE AND APT IS IN THE GREEN ZONE ITS READY FOR BUYER TO FIT OUT. ACROSS THE STREET THE NEW MULTI MILLON DOLLAR CANNABIS FACILITY TO BE BUILT FOR MANUFACTURE AND CULTIVATION.THE IS A LOT OF BUILDING TAKING PLACE WITH ATLANTIC CARE EXPANDING AND OTHE BUSINESS MOVING IN.

|          | PROPERTY DETAILS |               |  |
|----------|------------------|---------------|--|
| Exterior | OutsideFeatures  | ParkingGarage |  |
| Brick    | Sign             | Off Street    |  |
| Basement | Heating          | HotWater      |  |
| Slab     | Gas-Natural      | Gas           |  |