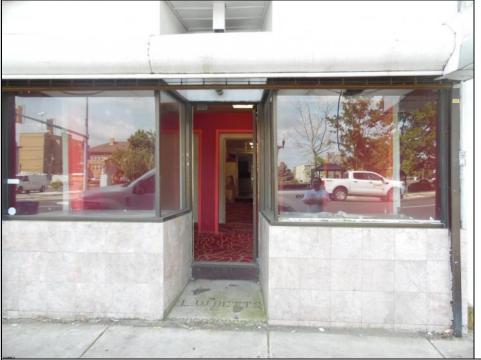

## THE STREET THE NEW MULT MANUFACTURE AND CULTIV ATLANTIC CARE EXPANDING Exterior Outside

Sewer Public Sewer

COMMENTS

STORE AND APT IS IN THE GREEN ZONE ITS READY FOR BUYER TO FIT OUT. ACROSS
THE STREET THE NEW MULTI MILLON DOLLAR CANNABIS FACILITY TO BE BUILT FOR
MANUFACTURE AND CULTIVATION. THE IS A LOT OF BUILDING TAKING PLACE WITH

| ATLANTIC CARE EXPANDING AND OTHE BUSINESS MOVING IN. |                 |               |                  |
|------------------------------------------------------|-----------------|---------------|------------------|
| PROPERTY DETAILS                                     |                 |               |                  |
| Exterior                                             | OutsideFeatures | ParkingGarage | InteriorFeatures |
| Brick                                                | Sign            | Off Street    | Restroom         |
| Basement                                             | Heating         | HotWater      | Water            |
| Slab                                                 | Gas-Natural     | Gas           | Public           |