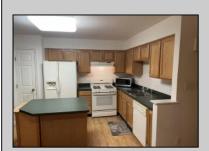

## **COMMENTS**

New to the market, first time offering, Victoria Crossing Townhome is now available! This great end unit townhome has so much to offer. Large living room, with bright light from the all the windows! Large kitchen with center island, pantry closet and spacious dining area, opens to family room with built in gas fireplace. Second floor has 3 bedrooms. Primary bedroom with walkin closet, and walk-in shower in en suite. 2 other bedrooms with double closets, share second full bath with tub. Partially finished basement, with new flooring, offers room for home office, gym, playroom and more! The community offers an inground pool, 3 playgrounds, volleyball area, basketball court and a walking trail. The community clubhouse is used for parties and meetings. Close to everything, shopping, restaurants, and golf courses too! This home sold \"AS IS\" but just needs your personal touch to make it your home sweet home! Don\'t delay, call today, before someone else does!

Kitchen Center Island Smoke/Fire Alarm Storage Walk In Closet

Email to: jek@bengeterantryrcom
Partially Finished

HotWater Water Gas Public

Public Sewer