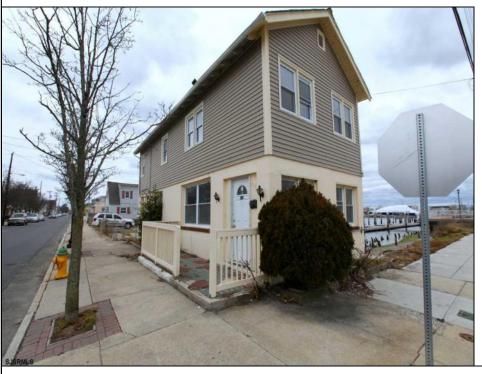

## **COMMENTS**

REDUCED, GREAT INVESTMENT!!! This 2 story home has 3 bedrooms, 2 baths, hardwood floors and is located on a corner lot on the back bays in Lower Chelsea. The kitchen was recently updated with new cabinets, countertops and stainless steel appliances. This home also features a detached Garage/Boathouse. Being sold in total as-is condition, bulkhead in need of repair. The location is close to casinos, restaurants, & MORE, call today!!

| Exterior | PROPERTY DETAILS |           |
|----------|------------------|-----------|
|          | OutsideFeatures  | ParkingGa |

ParkingGarage Detached Garage Concrete Boat Slip Vinyl Patio Porch Sidewalks