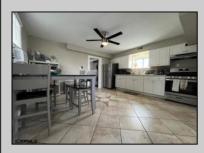

## **COMMENTS**

REDUCED, GREAT INVESTMENT!!! This 2 story home has 3 bedrooms, 2 baths, hardwood floors and is located on a corner lot on the back bays in Lower Chelsea. The kitchen was recently updated with new cabinets, countertops and stainless steel appliances. This home also features a detached Garage/Boathouse. Being sold in total as-is condition, bulkhead in need of repair. The location is close to casinos, restaurants, & MORE, call today!!

|        | PROPERTY DETAILS |           |
|--------|------------------|-----------|
| terior | OutsideFeatures  | ParkingGa |

Exterior OutsideFeatures ParkingGarage AppliancesIncluded Concrete Boat Slip Detached Garage Dryer
Vinyl Patio Gas Stove
Porch Sidewalks Washer