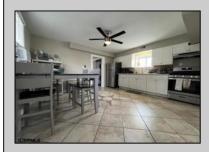

## **COMMENTS**

REDUCED, GREAT INVESTMENT!!! This 2 story home has 3 bedrooms, 2 baths, hardwood floors and is located on a corner lot on the back bays in Lower Chelsea. The kitchen was recently updated with new cabinets, countertops and stainless steel appliances. This home also features a detached Garage/Boathouse. Being sold in total as-is condition, bulkhead in need of repair. The location is close to casinos, restaurants, & MORE, call today!!

|   |  |   | PROPERT | Υ | D | Ε | T | ۱I | S |
|---|--|---|---------|---|---|---|---|----|---|
| _ |  | _ |         | _ |   |   |   | _  |   |

Exterior OutsideFeatures ParkingGarage AppliancesIncluded Concrete Boat Slip Detached Garage Dryer Vinyl Patio Gas Stove Porch Refrigerator Washer Sidewalks