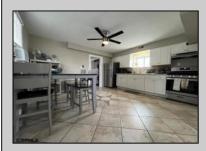

## **COMMENTS**

REDUCED, GREAT INVESTMENT!!! This 2 story home has 3 bedrooms, 2 baths, hardwood floors and is located on a corner lot on the back bays in Lower Chelsea. The kitchen was recently updated with new cabinets, countertops and stainless steel appliances. This home also features a detached Garage/Boathouse. Being sold in total as-is condition, bulkhead in need of repair. The location is close to casinos, restaurants, & MORE, call today!!

| PROPERTY DETAILS |                 |                 |                    |
|------------------|-----------------|-----------------|--------------------|
| Exterior         | OutsideFeatures | ParkingGarage   | AppliancesIncluded |
| Concrete         | Boat Slip       | Detached Garage | Dryer              |
| Vinyl            | Patio           |                 | Gas Stove          |
|                  | Porch           |                 | Refrigerator       |
|                  | Sidewalks       |                 | Washer             |