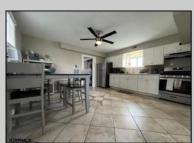

## COMMENTS

REDUCED, GREAT INVESTMENT!!! This 2 story home has 3 bedrooms, 2 baths, hardwood floors and is located on a corner lot on the back bays in Lower Chelsea. The kitchen was recently updated with new cabinets, countertops and stainless steel appliances. This home also features a detached Garage/Boathouse. Being sold in total as-is condition, bulkhead in need of repair. The location is close to casinos, restaurants, & MORE, call today!!

| PROPERTY DETAILS              |                                                             |                                  |                                                                    |
|-------------------------------|-------------------------------------------------------------|----------------------------------|--------------------------------------------------------------------|
| Exterior<br>Concrete<br>Vinyl | OutsideFeatures<br>Boat Slip<br>Patio<br>Porch<br>Sidewalks | ParkingGarage<br>Detached Garage | AppliancesIncluded<br>Dryer<br>Gas Stove<br>Refrigerator<br>Washer |
| Basement<br>Crawl Space       | Heating<br>See Remarks                                      | Cooling<br>Window Units          | HotWater<br>Gas                                                    |
| Water<br>Public               | Sewer<br>Public Sewer                                       |                                  |                                                                    |