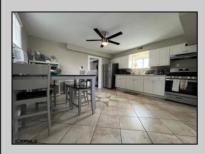

## **COMMENTS**

REDUCED, GREAT INVESTMENT!!! This 2 story home has 3 bedrooms, 2 baths, hardwood floors and is located on a corner lot on the back bays in Lower Chelsea. The kitchen was recently updated with new cabinets, countertops and stainless steel appliances. This home also features a detached Garage/Boathouse. Being sold in total as-is condition, bulkhead in need of repair. The location is close to casinos, restaurants, & MORE, call today!!

| PR | OPE | RTY I | DETA | ιILS |
|----|-----|-------|------|------|

| Exterior<br>Concrete | OutsideFeatures<br>Boat Slip | ParkingGarage<br>Detached Garage | AppliancesIncluded<br>Dryer         |
|----------------------|------------------------------|----------------------------------|-------------------------------------|
| Vinyl                | Patio<br>Porch<br>Sidewalks  |                                  | Gas Stove<br>Refrigerator<br>Washer |