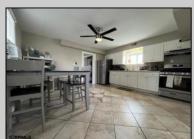

## COMMENTS

REDUCED, GREAT INVESTMENT!!! This 2 story home has 3 bedrooms, 2 baths, hardwood floors and is located on a corner lot on the back bays in Lower Chelsea. The kitchen was recently updated with new cabinets, countertops and stainless steel appliances. This home also features a detached Garage/Boathouse. Being sold in total as-is condition, bulkhead in need of repair. The location is close to casinos, restaurants, & MORE, call today!!

| PROPERTY DETAILS              |                                                             |                                  |                                                                    |
|-------------------------------|-------------------------------------------------------------|----------------------------------|--------------------------------------------------------------------|
| Exterior<br>Concrete<br>Vinyl | OutsideFeatures<br>Boat Slip<br>Patio<br>Porch<br>Sidewalks | ParkingGarage<br>Detached Garage | AppliancesIncluded<br>Dryer<br>Gas Stove<br>Refrigerator<br>Washer |
| Basement<br>Crawl Space       | Heating<br>See Remarks                                      | Cooling<br>Window Units          | HotWater<br>Gas                                                    |