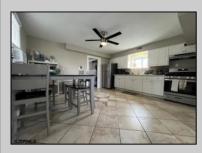

## **COMMENTS**

REDUCED, GREAT INVESTMENT!!! This 2 story home has 3 bedrooms, 2 baths, hardwood floors and is located on a corner lot on the back bays in Lower Chelsea. The kitchen was recently updated with new cabinets, countertops and stainless steel appliances. This home also features a detached Garage/Boathouse. Being sold in total as-is condition, bulkhead in need of repair. The location is close to casinos, restaurants, & MORE, call today!!

|          | PROPE           | RITUETAILS      |                    |
|----------|-----------------|-----------------|--------------------|
| Exterior | OutsideFeatures | ParkingGarage   | AppliancesIncluded |
| Concrete | Boat Slip       | Detached Garage | Dryer              |
| Vinyl    | Patio           |                 | Gas Stove          |
|          | Porch           |                 | Refrigerator       |
|          | Sidewalks       |                 | Washer             |