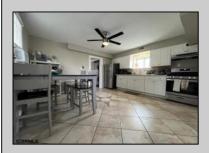

## **COMMENTS**

REDUCED, GREAT INVESTMENT!!! This 2 story home has 3 bedrooms, 2 baths, hardwood floors and is located on a corner lot on the back bays in Lower Chelsea. The kitchen was recently updated with new cabinets, countertops and stainless steel appliances. This home also features a detached Garage/Boathouse. Being sold in total as-is condition, bulkhead in need of repair. The location is close to casinos, restaurants, & MORE, call today!!

|                      | PROPE                        | RTY DETAILS                      |                             |
|----------------------|------------------------------|----------------------------------|-----------------------------|
| Exterior<br>Concrete | OutsideFeatures<br>Boat Slip | ParkingGarage<br>Detached Garage | AppliancesIncluded<br>Drver |
| Vinyl                | Patio<br>Porch               | Boldoniou Gurago                 | Gas Stove<br>Refrigerator   |
|                      | Sidewalks                    |                                  | Washer                      |