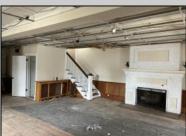

## COMMENTS

Super large in size. Larger in character! Property has many potential uses from a single family residential home to mixed use utilizing first floor as place of worship, child education, daycare or funeral home. Building has beautiful pieces of historical charm maintained such as woodwork, stained glass, hardwood and inlay hardwood flooring, some radiator hot water heat, unique doors, window sizes and other. Some electrical, plumbing work has been started, but currently unfinished. Property is being sold completely in its \"as-is\" condition; ready for new owner to complete, rebuild and re-beautify! Gas heat. Public water. Public sewer.