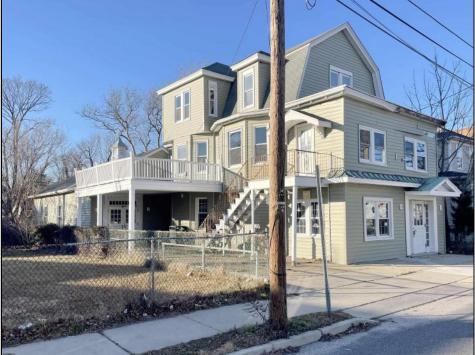

## COMMENTS

Super large in size. Larger in character! Property has many potential uses from a single family residential home to mixed use utilizing first floor as place of worship, child education, daycare or funeral home. Building has beautiful pieces of historical charm maintained such as woodwork, stained glass, hardwood and inlay hardwood flooring, some radiator hot water heat, unique doors, window sizes and other. Some electrical, plumbing work has been started, but currently unfinished. Property is being sold completely in its \"as-is\" condition; ready for new owner to complete, rebuild and re-beautify! Gas heat. Public water. Public sewer.