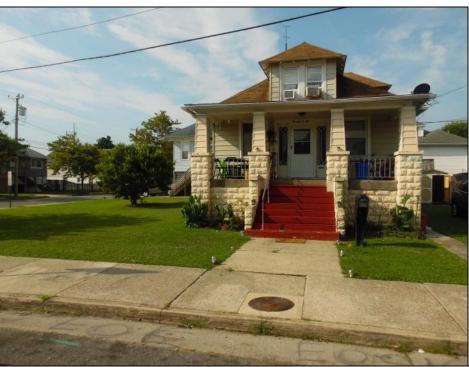

## **COMMENTS**

VENICE PARK RAISED RANCHER ACROSS THE STREET FROM CANAL EXTRA LARGE LOT PROPERTY 5 BR 2 BATH PROPERTY BEING SOLD IN ITS (AS-IS WHERE-IS CONDITION) ALL CITY STATE INSPECTION ON BUYERS NEW KITCHEN PUT IN 9 MONTHS AGO.THE HOME IS BEING FRESHLY PAINTED READY FOR NEW OWNER WE NEED 60 DAYS TO RELOCATE TENANT( SPECIAL LOAN FOR ) low to moderate income and/or area and offers minimum 3% down payment, NO PMI, discount to market rate and minimum credit score of 620. This house meets criteria for a 1% discount to rate and a \$6000 lender credit towards closing costs (for First Time Home Buyers). Today's discounted rate would be 5.875% (subject to change at any time). I have attached a copy of the program flyer.

**PROPERTY DETAILS** 

Exterior OutsideFeatures ParkingGarage InteriorFeatures
Wood Porch See Remarks Smoke/Fire Alarm

AppliancesIncluded Basement Heating Cooling
Gas Stove Partial Gas-Natural Window Units
Microwave