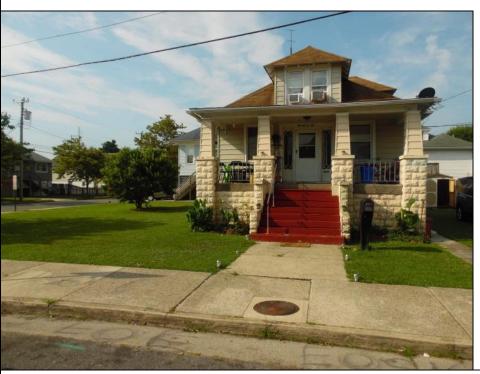

## **COMMENTS**

VENICE PARK RAISED RANCHER ACROSS THE STREET FROM CANAL EXTRA LARGE LOT PROPERTY 5 BR 2 BATH PROPERTY BEING SOLD IN ITS (AS-IS WHERE-IS CONDITION) ALL CITY STATE INSPECTION ON BUYERS NEW KITCHEN PUT IN 9 MONTHS AGO.THE HOME IS BEING FRESHLY PAINTED READY FOR NEW OWNER WE NEED 60 DAYS TO RELOCATE TENANT( SPECIAL LOAN FOR ) low to moderate income and/or area and offers minimum 3% down payment, NO PMI, discount to market rate and minimum credit score of 620. This house meets criteria for a 1% discount to rate and a \$6000 lender credit towards closing costs (for First Time Home Buyers). Today's discounted rate would be 5.875% (subject to change at any time). I have attached a copy of the program flyer.