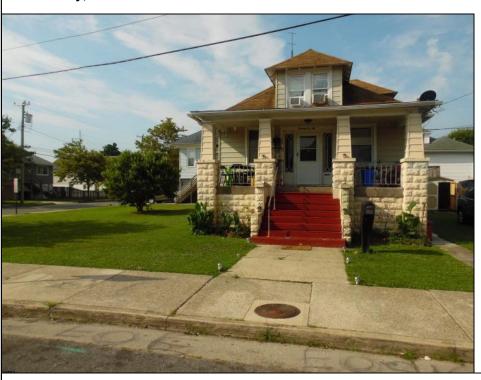

## **COMMENTS**

VENICE PARK RAISED RANCHER ACROSS THE STREET FROM CANAL EXTRA LARGE LOT PROPERTY 5 BR 2 BATH PROPERTY BEING SOLD IN ITS (AS-IS WHERE-IS CONDITION) ALL CITY STATE INSPECTION ON BUYERS NEW KITCHEN PUT IN 9 MONTHS AGO.THE HOME IS BEING FRESHLY PAINTED READY FOR NEW OWNER WE NEED 60 DAYS TO RELOCATE TENANT( SPECIAL LOAN FOR ) low to moderate income and/or area and offers minimum 3% down payment, NO PMI, discount to market rate and minimum credit score of 620. This house meets criteria for a 1% discount to rate and a \$6000 lender credit towards closing costs (for First Time Home Buyers). Today's discounted rate would be 5.875% (subject to change at any time). I have attached a copy of the program flyer.