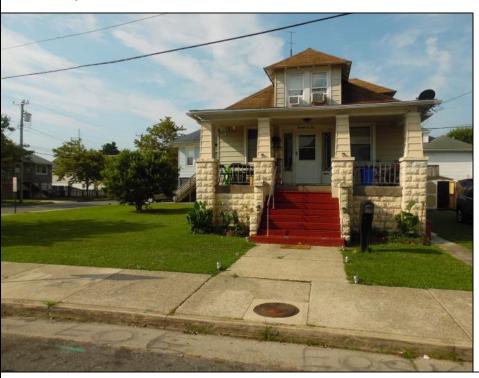

## **COMMENTS**

VENICE PARK RAISED RANCHER ACROSS THE STREET FROM CANAL EXTRA LARGE LOT PROPERTY 5 BR 2 BATH PROPERTY BEING SOLD IN ITS (AS-IS WHERE-IS CONDITION) ALL CITY STATE INSPECTION ON BUYERS NEW KITCHEN PUT IN 9 MONTHS AGO.THE HOME IS BEING FRESHLY PAINTED READY FOR NEW OWNER WE NEED 60 DAYS TO RELOCATE TENANT( SPECIAL LOAN FOR ) low to moderate income and/or area and offers minimum 3% down payment, NO PMI, discount to market rate and minimum credit score of 620. This house meets criteria for a 1% discount to rate and a \$6000 lender credit towards closing costs (for First Time Home Buyers). Today's discounted rate would be 5.875% (subject to change at any time). I have attached a copy of the program flyer.

**PROPERTY DETAILS** 

Exterior OutsideFeatures ParkingGarage InteriorFeatures
Wood Porch See Remarks Smoke/Fire Alarm

AppliancesIncluded Basement Heating Cooling
Gas Stove Partial Gas-Natural Window Units
Microwave