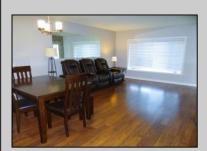

## **COMMENTS**

This two bedroom and two full bathroom condo is located in the Four Seasons 55+ adult community. Features include new hardwood floors, newer stainless steel appliances, granite counters, decorative tile, private patio and a stackable washer/dryer. Also included a secured elevator building, assigned parking, swimming pool, clubhouse and a storage unit. Easy to show call for an appointment.

| can for an appointment. |                       |                           |                                                                    |
|-------------------------|-----------------------|---------------------------|--------------------------------------------------------------------|
| PROPERTY DETAILS        |                       |                           |                                                                    |
| Exterior<br>Brick       | ParkingGarage<br>None | OtherRooms<br>Dining Area | InteriorFeatures<br>Hardwood Floors<br>Master Bath<br>Pets Allowed |
| Heating<br>Gas-Natural  | Cooling<br>Central    | Water<br>Public Water     | Sewer<br>Public Sewer                                              |