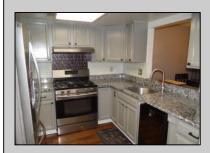

## **COMMENTS**

This two bedroom and two full bathroom condo is located in the Four Seasons 55+ adult community. Features include new hardwood floors, newer stainless steel appliances, granite counters, decorative tile, private patio and a stackable washer/dryer. Also included a secured elevator building, assigned parking, swimming pool, clubhouse and a storage unit. Easy to show call for an appointment.