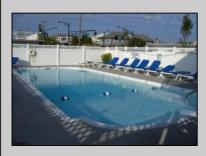

## COMMENTS

#101 Sun Beach Condo - 2BR, 2BA residential condo (812 sq.ft. +/-) with heated pool. Sleeps 8. Huge 2nd BR with two queen beds. Master BR with king bed plus full sleep-sofa (Flexsteel) pullout in LR. Split floorplan has bedrooms on opposite sides of the apartment for added privacy. This building has no front desk and no rental restrictions. Most of the 38 residential units are used as 2nd home vacation get-aways. Use the property as a 2nd home or rent it - use local Realtors, or do it yourself via VRBO, AirBB or others. Currently itl's a rental property. Consistently grosses \$48,000-\$55,000+ every year. Read the Guest Reviews Below! Center City location puts everything a few short blocks away ... EZ walking distance to the Beach and the Boardwalk and the shopping on Asbury Avenue. Granite countertops in the kitchen, breakfast bar, dining booth and in both baths. Upgraded wood cabinets in kitchen & baths. In-unit washer/dryer (all others use coin-op common laundry). Complex has heated pool, BBQ area, storage and spacious upper sundeck with loungers, tables & chairs. Sold Fully Furnished & equipped as is. Condo fee includes hot water, TV Cable & Wifi, flood/fire insurance, exterior maintenance. One car parking off-site. Check Associated Docs for lots more info. INVESTORS! Please check out the attached Investment Property Analysis. This property has a multi-year stable rental track record. With 20% down at 7%, 30 years, the property has an after tax (24% Tax Bracket) POSITIVE CASH FLOW starting at year ONE! Try to find that with other properties you are considering!