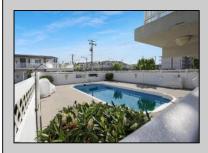

## COMMENTS

#101 Sun Beach Condo - 2BR, 2BA residential condo (812 sq.ft. +/-) with heated pool. Sleeps 8. Huge 2nd BR with two queen beds. Master BR with king bed plus full sleep-sofa (Flexsteel) pullout in LR. Split floorplan has bedrooms on opposite sides of the apartment for added privacy. This building has no front desk and no rental restrictions. Most of the 38 residential units are used as 2nd home vacation get-aways. Use the property as a 2nd home or rent it - use local Realtors, or do it yourself via VRBO, AirBB or others. Currently itl's a rental property. Consistently grosses \$48,000-\$55,000+ every year. Read the Guest Reviews Below! Center City location puts everything a few short blocks away ... EZ walking distance to the Beach and the Boardwalk and the shopping on Asbury Avenue. Granite countertops in the kitchen, breakfast bar, dining booth and in both baths. Upgraded wood cabinets in kitchen & baths. In-unit washer/dryer (all others use coin-op common laundry). Complex has heated pool, BBQ area, storage and spacious upper sundeck with loungers, tables & chairs. Sold Fully Furnished & equipped as is. Condo fee includes hot water, TV Cable & Wifi, flood/fire insurance, exterior maintenance. One car parking off-site. Check Associated Docs for lots more info. INVESTORS! Please check out the attached Investment Property Analysis. This property has a multi-year stable rental track record. With 20% down at 7%, 30 years, the property has an after tax (24% Tax Bracket) POSITIVE CASH FLOW starting at year ONE! Try to find that with other properties you are considering!