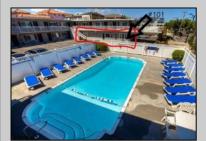

## COMMENTS

#101 Sun Beach Condo - 2BR, 2BA residential condo (812 sq.ft. +/-) with heated pool. Sleeps 8. Huge 2nd BR with two queen beds. Master BR with king bed plus full sleep-sofa (Flexsteel) pullout in LR. Split floorplan has bedrooms on opposite sides of the apartment for added privacy. This building has no front desk and no rental restrictions. Most of the 38 residential units are used as 2nd home vacation get-aways. Use the property as a 2nd home or rent it - use local Realtors, or do it yourself via VRBO, AirBB or others. Currently itl's a rental property. Consistently grosses \$48,000-\$55,000+ every year. Read the Guest Reviews Below! Center City location puts everything a few short blocks away ... EZ walking distance to the Beach and the Boardwalk and the shopping on Asbury Avenue. Granite countertops in the kitchen, breakfast bar, dining booth and in both baths. Upgraded wood cabinets in kitchen & baths. In-unit washer/dryer (all others use coin-op common laundry). Complex has heated pool, BBQ area, storage and spacious upper sundeck with loungers, tables & chairs. Sold Fully Furnished & equipped as is. Condo fee includes hot water, TV Cable & Wifi, flood/fire insurance, exterior maintenance. One car parking off-site. Check Associated Docs for lots more info. INVESTORS! Please check out the attached Investment Property Analysis. This property has a multi-year stable rental track record. With 20% down at 7%, 30 years, the property has an after tax (24% Tax Bracket) POSITIVE CASH FLOW starting at year ONE! Try to find that with other properties you are considering!