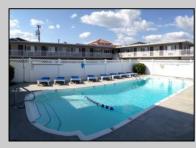

## COMMENTS

#101 Sun Beach Condo - 2BR, 2BA residential condo (812 sq.ft. +/-) with heated pool. Sleeps 8. Huge 2nd BR with two queen beds. Master BR with king bed plus full sleep-sofa (Flexsteel) pullout in LR. Split floorplan has bedrooms on opposite sides of the apartment for added privacy. This building has no front desk and no rental restrictions. Most of the 38 residential units are used as 2nd home vacation get-aways. Use the property as a 2nd home or rent it - use local Realtors, or do it yourself via VRBO, AirBB or others. Currently itl's a rental property. Consistently grosses \$48,000-\$55,000+ every year. Read the Guest Reviews Below! Center City location puts everything a few short blocks away ... EZ walking distance to the Beach and the Boardwalk and the shopping on Asbury Avenue. Granite countertops in the kitchen, breakfast bar, dining booth and in both baths. Upgraded wood cabinets in kitchen & baths. In-unit washer/dryer (all others use coin-op common laundry). Complex has heated pool, BBQ area, storage and spacious upper sundeck with loungers, tables & chairs. Sold Fully Furnished & equipped as is. Condo fee includes hot water, TV Cable & Wifi, flood/fire insurance, exterior maintenance. One car parking off-site. Check Associated Docs for lots more info. INVESTORS! Please check out the attached Investment Property Analysis. This property has a multi-year stable rental track record. With 20% down at 7%, 30 years, the property has an after tax (24% Tax Bracket) POSITIVE CASH FLOW starting at year ONE! Try to find that with other properties you are considering!