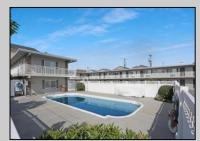

## COMMENTS

#101 Sun Beach Condo - 2BR, 2BA residential condo (812 sq.ft. +/-) with heated pool. Sleeps 8. Huge 2nd BR with two queen beds. Master BR with king bed plus full sleep-sofa (Flexsteel) pullout in LR. Split floorplan has bedrooms on opposite sides of the apartment for added privacy. This building has no front desk and no rental restrictions. Most of the 38 residential units are used as 2nd home vacation get-aways. Use the property as a 2nd home or rent it - use local Realtors, or do it yourself via VRBO, AirBB or others. Currently itl's a rental property. Consistently grosses \$48,000-\$55,000+ every year. Read the Guest Reviews Below! Center City location puts everything a few short blocks away ... EZ walking distance to the Beach and the Boardwalk and the shopping on Asbury Avenue. Granite countertops in the kitchen, breakfast bar, dining booth and in both baths. Upgraded wood cabinets in kitchen & baths. In-unit washer/dryer (all others use coin-op common laundry). Complex has heated pool, BBQ area, storage and spacious upper sundeck with loungers, tables & chairs. Sold Fully Furnished & equipped as is. Condo fee includes hot water, TV Cable & Wifi, flood/fire insurance, exterior maintenance. One car parking off-site. Check Associated Docs for lots more info. INVESTORS! Please check out the attached Investment Property Analysis. This property has a multi-year stable rental track record. With 20% down at 7%, 30 years, the property has an after tax (24% Tax Bracket) POSITIVE CASH FLOW starting at year ONE! Try to find that with other properties you are considering!