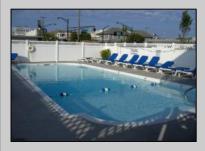

## **COMMENTS**

#101 Sun Beach Condo - 2BR, 2BA residential condo (812 sq.ft. +/-) with heated pool. Sleeps 8. Huge 2nd BR with two queen beds. Master BR with king bed plus full sleep-sofa (Flexsteel) pullout in LR. Split floorplan has bedrooms on opposite sides of the apartment for added privacy. This building has no front desk and no rental restrictions. Most of the 38 residential units are used as 2nd home vacation get-aways. Use the property as a 2nd home or rent it - use local Realtors, or do it yourself via VRBO, AirBB or others. Currently it\'s a rental property. Consistently grosses \$48,000-\$55,000+ every year. Read the Guest Reviews Below! Center City location puts everything a few short blocks away...EZ walking distance to the Beach and the Boardwalk and the shopping on Asbury Avenue. Granite countertops in the kitchen, breakfast bar, dining booth and in both baths. Upgraded wood cabinets in kitchen & baths. In-unit washer/dryer (all others use coin-op common laundry). Complex has heated pool, BBQ area, storage and spacious upper sundeck with loungers, tables & chairs. Sold Fully Furnished & equipped as is. Condo fee includes hot water, TV Cable & Wifi, flood/fire insurance, exterior maintenance. One car parking off-site. Check Associated Docs for lots more info. INVESTORS! Please check out the attached Investment Property Analysis. This property has a multi-year stable rental track record. With 20% down at 7%, 30 years, the property has an after tax (24% Tax Bracket) POSITIVE CASH FLOW starting at year ONE! Try to find that with other properties you are considering!