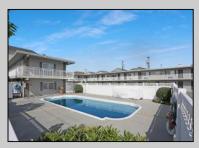

## **COMMENTS**

#101 Sun Beach Condo - 2BR, 2BA residential condo (812 sq.ft. +/-) with heated pool. Sleeps 8. Huge 2nd BR with two queen beds. Master BR with king bed plus full sleep-sofa (Flexsteel) pullout in LR. Split floorplan has bedrooms on opposite sides of the apartment for added privacy. This building has no front desk and no rental restrictions. Most of the 38 residential units are used as 2nd home vacation get-aways. Use the property as a 2nd home or rent it - use local Realtors, or do it yourself via VRBO, AirBB or others. Currently it\'s a rental property. Consistently grosses \$48,000-\$55,000+ every year. Read the Guest Reviews Below! Center City location puts everything a few short blocks away...EZ walking distance to the Beach and the Boardwalk and the shopping on Asbury Avenue. Granite countertops in the kitchen, breakfast bar, dining booth and in both baths. Upgraded wood cabinets in kitchen & baths. In-unit washer/dryer (all others use coin-op common laundry). Complex has heated pool, BBQ area, storage and spacious upper sundeck with loungers, tables & chairs. Sold Fully Furnished & equipped as is. Condo fee includes hot water, TV Cable & Wifi, flood/fire insurance, exterior maintenance. One car parking off-site. Check Associated Docs for lots more info. INVESTORS! Please check out the attached Investment Property Analysis. This property has a multi-year stable rental track record. With 20% down at 7%, 30 years, the property has an after tax (24% Tax Bracket) POSITIVE CASH FLOW starting at year ONE! Try to find that with other properties you are considering!