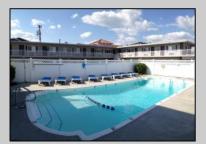

## **COMMENTS**

#101 Sun Beach Condo - 2BR, 2BA residential condo (812 sq.ft. +/-) with heated pool. Sleeps 8. Huge 2nd BR with two queen beds. Master BR with king bed plus full sleep-sofa (Flexsteel) pullout in LR. Split floorplan has bedrooms on opposite sides of the apartment for added privacy. This building has no front desk and no rental restrictions. Most of the 38 residential units are used as 2nd home vacation get-aways. Use the property as a 2nd home or rent it - use local Realtors, or do it yourself via VRBO, AirBB or others. Currently it\'s a rental property. Consistently grosses \$48,000-\$55,000+ every year. Read the Guest Reviews Below! Center City location puts everything a few short blocks away...EZ walking distance to the Beach and the Boardwalk and the shopping on Asbury Avenue. Granite countertops in the kitchen, breakfast bar, dining booth and in both baths. Upgraded wood cabinets in kitchen & baths. In-unit washer/dryer (all others use coin-op common laundry). Complex has heated pool, BBQ area, storage and spacious upper sundeck with loungers, tables & chairs. Sold Fully Furnished & equipped as is. Condo fee includes hot water, TV Cable & Wifi, flood/fire insurance, exterior maintenance. One car parking off-site. Check Associated Docs for lots more info. INVESTORS! Please check out the attached Investment Property Analysis. This property has a multi-year stable rental track record. With 20% down at 7%, 30 years, the property has an after tax (24% Tax Bracket) POSITIVE CASH FLOW starting at year ONE! Try to find that with other properties you are considering!