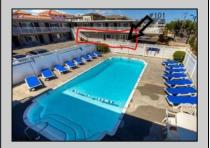

## **COMMENTS**

#101 Sun Beach Condo - 2BR, 2BA residential condo (812 sq.ft. +/-) with heated pool. Sleeps 8. Huge 2nd BR with two queen beds. Master BR with king bed plus full sleep-sofa (Flexsteel) pullout in LR. Split floorplan has bedrooms on opposite sides of the apartment for added privacy. This building has no front desk and no rental restrictions. Most of the 38 residential units are used as 2nd home vacation get-aways. Use the property as a 2nd home or rent it - use local Realtors, or do it yourself via VRBO, AirBB or others. Currently it\'s a rental property. Consistently grosses \$48,000-\$55,000+ every year. Read the Guest Reviews Below! Center City location puts everything a few short blocks away...EZ walking distance to the Beach and the Boardwalk and the shopping on Asbury Avenue. Granite countertops in the kitchen, breakfast bar, dining booth and in both baths. Upgraded wood cabinets in kitchen & baths. In-unit washer/dryer (all others use coin-op common laundry). Complex has heated pool, BBQ area, storage and spacious upper sundeck with loungers, tables & chairs. Sold Fully Furnished & equipped as is. Condo fee includes hot water, TV Cable & Wifi, flood/fire insurance, exterior maintenance. One car parking off-site. Check Associated Docs for lots more info. INVESTORS! Please check out the attached Investment Property Analysis. This property has a multi-year stable rental track record. With 20% down at 7%, 30 years, the property has an after tax (24% Tax Bracket) POSITIVE CASH FLOW starting at year ONE! Try to find that with other properties you are considering!