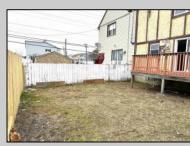

## COMMENTS

INVESTORS !!!! TURNKEY INCOME - NEW YEARLY LEASE IN PLACE - \$1,950 A MONTH TWO STORY - 3 BEDROOM TOWNHOUSE; 2.5 BATHS; SPACIOUS EAT IN KITCHEN AND DINING AREA; LARGE LIVING ROOM; ENTRY FOYER. OUTSIDE FEATURES: 2 CAR OFF STREET PARKING, SHED, FENCED YARD,BACK DECK.NEEDS INTERIOR PAINTING AND NEW KITCHEN FLOOR, BUT, OTHER THAN THAT, IT IS GOOD. CLOSE TO - SHOPPING; TRANSPORTATION; SCHOOLS AND CASINOS. 24 HOUR NOTICE TO SHOW PLEASE. HAS SOLAR PANELS ON ROOF. Solar is owned by the Seller. No Leases involved.