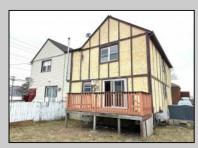

## COMMENTS

INVESTORS !!!! TURNKEY INCOME - NEW YEARLY LEASE IN PLACE - \$1,950 A MONTH TWO STORY - 3 BEDROOM TOWNHOUSE; 2.5 BATHS; SPACIOUS EAT IN KITCHEN AND DINING AREA; LARGE LIVING ROOM; ENTRY FOYER. OUTSIDE FEATURES: 2 CAR OFF STREET PARKING, SHED, FENCED YARD,BACK DECK.NEEDS INTERIOR PAINTING AND NEW KITCHEN FLOOR, BUT, OTHER THAN THAT, IT IS GOOD. CLOSE TO - SHOPPING; TRANSPORTATION; SCHOOLS AND CASINOS. 24 HOUR NOTICE TO SHOW PLEASE. HAS SOLAR PANELS ON ROOF. Solar is owned by the Seller. No Leases involved.