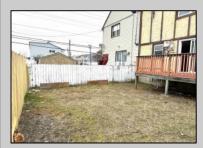

## **COMMENTS**

INVESTORS !!!! TURNKEY INCOME - NEW YEARLY LEASE IN PLACE - \$1,950 A MONTH TWO STORY - 3 BEDROOM TOWNHOUSE; 2.5 BATHS; SPACIOUS EAT IN KITCHEN AND DINING AREA; LARGE LIVING ROOM; ENTRY FOYER. OUTSIDE FEATURES: 2 CAR OFF STREET PARKING, SHED, FENCED YARD, BACK DECK. NEEDS INTERIOR PAINTING AND NEW KITCHEN FLOOR, BUT, OTHER THAN THAT, IT IS GOOD. CLOSE TO - SHOPPING; TRANSPORTATION; SCHOOLS AND CASINOS. 24 HOUR NOTICE TO SHOW PLEASE. HAS SOLAR PANELS ON ROOF. Solar is owned by the Seller. No Leases involved.

## **PROPERTY DETAILS**

| Exterior         | OutsideFeatures    | ParkingGarage | OtherRooms     |
|------------------|--------------------|---------------|----------------|
| Stone            | Curbs              | None          | Dining Area    |
| Stucco           | Deck               |               | Eat In Kitchen |
|                  | Fenced Yard        |               | Great Room     |
|                  | Sidewalks          |               | Storage Attic  |
| InteriorFeatures | AppliancesIncluded | Basement      | Heating        |
| Smoke/Fire Alarm | Dishwasher         | Crawl Space   | Gas-Natural    |
|                  | Dryer              |               |                |