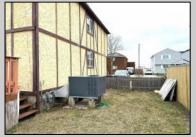

## **COMMENTS**

INVESTORS !!!! TURNKEY INCOME - NEW YEARLY LEASE IN PLACE - \$1,950 A MONTH TWO STORY - 3 BEDROOM TOWNHOUSE; 2.5 BATHS; SPACIOUS EAT IN KITCHEN AND DINING AREA; LARGE LIVING ROOM; ENTRY FOYER. OUTSIDE FEATURES: 2 CAR OFF STREET PARKING, SHED, FENCED YARD, BACK DECK. NEEDS INTERIOR PAINTING AND NEW KITCHEN FLOOR, BUT, OTHER THAN THAT, IT IS GOOD. CLOSE TO - SHOPPING; TRANSPORTATION; SCHOOLS AND CASINOS. 24 HOUR NOTICE TO SHOW PLEASE. HAS SOLAR PANELS ON ROOF. Solar is owned by the Seller. No Leases involved.

## **PROPERTY DETAILS**

| Exterior         | OutsideFeatures    | ParkingGarage | OtherRooms     |
|------------------|--------------------|---------------|----------------|
| Stone            | Curbs              | None          | Dining Area    |
| Stucco           | Deck               |               | Eat In Kitchen |
|                  | Fenced Yard        |               | Great Room     |
|                  | Sidewalks          |               | Storage Attic  |
| InteriorFeatures | AppliancesIncluded | Basement      | Heating        |
| Smoke/Fire Alarm | Dishwasher         | Crawl Space   | Gas-Natural    |
|                  | Dryer              |               |                |