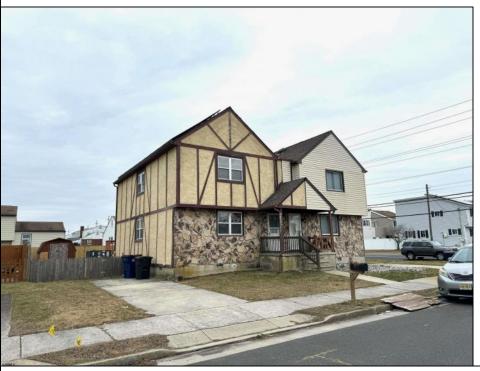

## **COMMENTS**

INVESTORS !!!! TURNKEY INCOME - NEW YEARLY LEASE IN PLACE - \$1,950 A MONTH TWO STORY - 3 BEDROOM TOWNHOUSE; 2.5 BATHS; SPACIOUS EAT IN KITCHEN AND DINING AREA; LARGE LIVING ROOM; ENTRY FOYER. OUTSIDE FEATURES: 2 CAR OFF STREET PARKING, SHED, FENCED YARD, BACK DECK. NEEDS INTERIOR PAINTING AND NEW KITCHEN FLOOR, BUT, OTHER THAN THAT, IT IS GOOD. CLOSE TO - SHOPPING; TRANSPORTATION; SCHOOLS AND CASINOS. 24 HOUR NOTICE TO SHOW PLEASE. HAS SOLAR PANELS ON ROOF. Solar is owned by the Seller. No Leases involved.