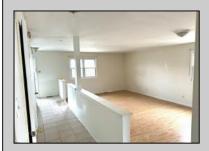

## **COMMENTS**

INVESTORS !!!! TURNKEY INCOME - NEW YEARLY LEASE IN PLACE - \$1,950 A MONTH TWO STORY - 3 BEDROOM TOWNHOUSE; 2.5 BATHS; SPACIOUS EAT IN KITCHEN AND DINING AREA; LARGE LIVING ROOM; ENTRY FOYER. OUTSIDE FEATURES: 2 CAR OFF STREET PARKING, SHED, FENCED YARD, BACK DECK. NEEDS INTERIOR PAINTING AND NEW KITCHEN FLOOR, BUT, OTHER THAN THAT, IT IS GOOD. CLOSE TO - SHOPPING; TRANSPORTATION; SCHOOLS AND CASINOS. 24 HOUR NOTICE TO SHOW PLEASE. HAS SOLAR PANELS ON ROOF. Solar is owned by the Seller. No Leases involved.