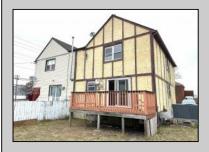

## **COMMENTS**

INVESTORS !!!! TURNKEY INCOME - NEW YEARLY LEASE IN PLACE - \$1,950 A MONTH TWO STORY - 3 BEDROOM TOWNHOUSE; 2.5 BATHS; SPACIOUS EAT IN KITCHEN AND DINING AREA; LARGE LIVING ROOM; ENTRY FOYER. OUTSIDE FEATURES: 2 CAR OFF STREET PARKING, SHED, FENCED YARD, BACK DECK. NEEDS INTERIOR PAINTING AND NEW KITCHEN FLOOR, BUT, OTHER THAN THAT, IT IS GOOD. CLOSE TO - SHOPPING; TRANSPORTATION; SCHOOLS AND CASINOS. 24 HOUR NOTICE TO SHOW PLEASE. HAS SOLAR PANELS ON ROOF. Solar is owned by the Seller. No Leases involved.

## **PROPERTY DETAILS**

| Exterior         | OutsideFeatures    | ParkingGarage | OtherRooms     |
|------------------|--------------------|---------------|----------------|
| Stone            | Curbs              | None          | Dining Area    |
| Stucco           | Deck               |               | Eat In Kitchen |
|                  | Fenced Yard        |               | Great Room     |
|                  | Sidewalks          |               | Storage Attic  |
| InteriorFeatures | AppliancesIncluded | Basement      | Heating        |
| Smoke/Fire Alarm | Dishwasher         | Crawl Space   | Gas-Natural    |
|                  | Dryer              |               |                |