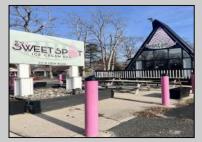

## COMMENTS

Welcome to 2318 New Rd in Northfield, NJ! This beautifully renovated commercial property offers a unique opportunity for a variety of potential uses. This space has been meticulously transformed with high ceilings and stunning architectural elements, creating a bright and spacious atmosphere. The classic A-frame boasts a total renovation, ensuring that every aspect of the space has been carefully updated to meet modern standards. Laminate floors throughout add a touch of elegance and durability, while the inclusion of central AC provides comfort and climate control. All new electrical, HVAC, plumbing and a new roof! The basement offers additional space for storage or customization to suit your needs. Currently outfitted as an office with loads of additional storage, this property presents a versatile canvas for your creative vision. Conveniently located in a high traffic area of Northfield, this property provides easy access to nearby businesses, offices and schools. Whether you are looking to establish a new business, or set up a professional office, this property offers endless possibilities. Approvals have already been applied for and received for use of open flame for ovens and grills. Don\'t miss out on the chance to make this distinctive space your new successful business location. Schedule a showing today and explore the potential that 2318 New Rd has to offer!