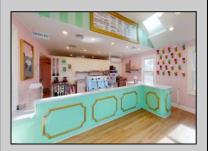

## **COMMENTS**

Welcome to 2318 New Rd in Northfield, NJ! This beautifully renovated commercial property offers a unique opportunity for a variety of potential uses. This space has been meticulously transformed with high ceilings and stunning architectural elements, creating a bright and spacious atmosphere. The classic A-frame boasts a total renovation, ensuring that every aspect of the space has been carefully updated to meet modern standards. Laminate floors throughout add a touch of elegance and durability, while the inclusion of central AC provides comfort and climate control. All new electrical, HVAC, plumbing and a new roof! The basement offers additional space for storage or customization to suit your needs. Currently outfitted as an office with loads of additional storage, this property presents a versatile canvas for your creative vision. Conveniently located in a high traffic area of Northfield, this property provides easy access to nearby businesses, offices and schools. Whether you are looking to establish a new business, or set up a professional office, this property offers endless possibilities. Approvals have already been applied for and received for use of open flame for ovens and grills. Don't miss out on the chance to make this distinctive space your new successful business location. Schedule a showing today and explore the potential that 2318 New Rd has to offer!

## PROPERTY DETAILS

OutsideFeatures Sign ParkingGarage 6 to 10 Spaces Paved InteriorFeatures
Display Windows
Handicap Features

Basement Finished

Restroom

Ask for Thomas Horage
Berger Realty Inc
Cooling Bay Avenue Water
Central
Call: 609-391-1330