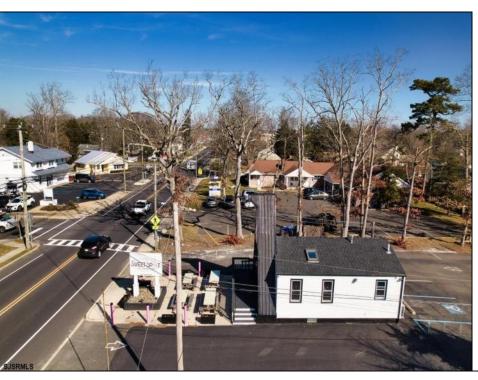

## **COMMENTS**

Welcome to 2318 New Rd in Northfield, NJ! This beautifully renovated commercial property offers a unique opportunity for a variety of potential uses. This space has been meticulously transformed with high ceilings and stunning architectural elements, creating a bright and spacious atmosphere. The classic A-frame boasts a total renovation, ensuring that every aspect of the space has been carefully updated to meet modern standards. Laminate floors throughout add a touch of elegance and durability, while the inclusion of central AC provides comfort and climate control. All new electrical, HVAC, plumbing and a new roof! The basement offers additional space for storage or customization to suit your needs. Currently outfitted as an office with loads of additional storage, this property presents a versatile canvas for your creative vision. Conveniently located in a high traffic area of Northfield, this property provides easy access to nearby businesses, offices and schools. Whether you are looking to establish a new business, or set up a professional office, this property offers endless possibilities. Approvals have already been applied for and received for use of open flame for ovens and grills. Don't miss out on the chance to make this distinctive space your new successful business location. Schedule a showing today and explore the potential that 2318 New Rd has to offer!

## PROPERTY DETAILS

OutsideFeatures Sign ParkingGarage 6 to 10 Spaces Paved InteriorFeatures
Display Windows
Handicap Features

Basement Finished

Restroom

Ask for Thomas Horage
Berger Realty Inc
Cooling Bay Avenue Water
Central
Call: 609-391-1330