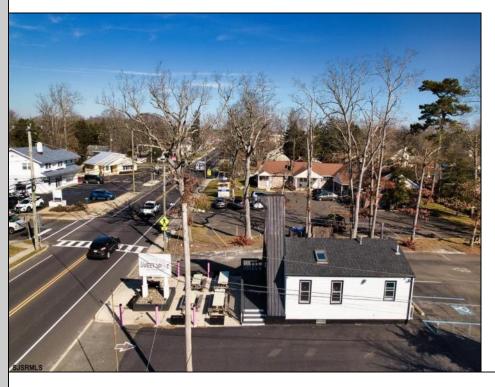

## **COMMENTS**

Welcome to 2318 New Rd in Northfield, NJ! This beautifully renovated commercial property offers a unique opportunity for a variety of potential uses. This space has been meticulously transformed with high ceilings and stunning architectural elements, creating a bright and spacious atmosphere. The classic A-frame boasts a total renovation, ensuring that every aspect of the space has been carefully updated to meet modern standards. Laminate floors throughout add a touch of elegance and durability, while the inclusion of central AC provides comfort and climate control. All new electrical, HVAC, plumbing and a new roof! The basement offers additional space for storage or customization to suit your needs. Currently outfitted as an office with loads of additional storage, this property presents a versatile canvas for your creative vision. Conveniently located in a high traffic area of Northfield, this property provides easy access to nearby businesses, offices and schools. Whether you are looking to establish a new business, or set up a professional office, this property offers endless possibilities. Approvals have already been applied for and received for use of open flame for ovens and grills. Don\'t miss out on the chance to make this distinctive space your new successful business location. Schedule a showing today and explore the potential that 2318 New Rd has to offer!