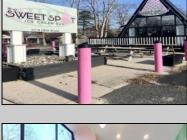

## **COMMENTS**

Welcome to 2318 New Rd in Northfield, NJ! This beautifully renovated commercial property offers a unique opportunity for a variety of potential uses. This space has been meticulously transformed with high ceilings and stunning architectural elements, creating a bright and spacious atmosphere. The classic A-frame boasts a total renovation, ensuring that every aspect of the space has been carefully updated to meet modern standards. Laminate floors throughout add a touch of elegance and durability, while the inclusion of central AC provides comfort and climate control. All new electrical, HVAC, plumbing and a new roof! The basement offers additional space for storage or customization to suit your needs. Currently outfitted as an office with loads of additional storage, this property presents a versatile canvas for your creative vision. Conveniently located in a high traffic area of Northfield, this property provides easy access to nearby businesses, offices and schools. Whether you are looking to establish a new business, or set up a professional office, this property offers endless possibilities. Approvals have already been applied for and received for use of open flame for ovens and grills. Don\'t miss out on the chance to make this distinctive space your new successful business location. Schedule a showing today and explore the potential that 2318 New Rd has to offer!