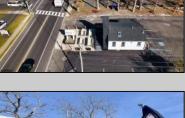

## **COMMENTS**

Welcome to 2318 New Rd in Northfield, NJ! This beautifully renovated commercial property offers a unique opportunity for a variety of potential uses. This space has been meticulously transformed with high ceilings and stunning architectural elements, creating a bright and spacious atmosphere. The classic A-frame boasts a total renovation, ensuring that every aspect of the space has been carefully updated to meet modern standards. Laminate floors throughout add a touch of elegance and durability, while the inclusion of central AC provides comfort and climate control. All new electrical, HVAC, plumbing and a new roof! The basement offers additional space for storage or customization to suit your needs. Currently outfitted as an office with loads of additional storage, this property presents a versatile canvas for your creative vision. Conveniently located in a high traffic area of Northfield, this property provides easy access to nearby businesses, offices and schools. Whether you are looking to establish a new business, or set up a professional office, this property offers endless possibilities. Approvals have already been applied for and received for use of open flame for ovens and grills. Don\'t miss out on the chance to make this distinctive space your new successful business location. Schedule a showing today and explore the potential that 2318 New Rd has to offer!