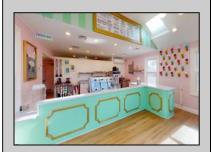

## **COMMENTS**

Welcome to 2318 New Rd in Northfield, NJ! This beautifully renovated commercial property offers a unique opportunity for a variety of potential uses. This space has been meticulously transformed with high ceilings and stunning architectural elements, creating a bright and spacious atmosphere. The classic A-frame boasts a total renovation, ensuring that every aspect of the space has been carefully updated to meet modern standards. Laminate floors throughout add a touch of elegance and durability, while the inclusion of central AC provides comfort and climate control. All new electrical, HVAC, plumbing and a new roof! The basement offers additional space for storage or customization to suit your needs. Currently outfitted as an office with loads of additional storage, this property presents a versatile canvas for your creative vision. Conveniently located in a high traffic area of Northfield, this property provides easy access to nearby businesses, offices and schools. Whether you are looking to establish a new business, or set up a professional office, this property offers endless possibilities. Approvals have already been applied for and received for use of open flame for ovens and grills. Don\'t miss out on the chance to make this distinctive space your new successful business location. Schedule a showing today and explore the potential that 2318 New Rd has to offer!