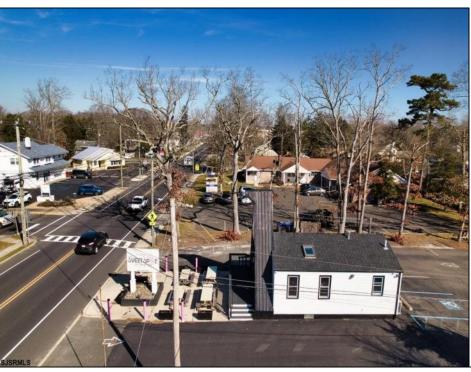

## **COMMENTS**

Welcome to 2318 New Rd in Northfield, NJ! This beautifully renovated commercial property offers a unique opportunity for a variety of potential uses. This space has been meticulously transformed with high ceilings and stunning architectural elements, creating a bright and spacious atmosphere. The classic A-frame boasts a total renovation, ensuring that every aspect of the space has been carefully updated to meet modern standards. Laminate floors throughout add a touch of elegance and durability, while the inclusion of central AC provides comfort and climate control. All new electrical, HVAC, plumbing and a new roof! The basement offers additional space for storage or customization to suit your needs. Currently outfitted as an office with loads of additional storage, this property presents a versatile canvas for your creative vision. Conveniently located in a high traffic area of Northfield, this property provides easy access to nearby businesses, offices and schools. Whether you are looking to establish a new business, or set up a professional office, this property offers endless possibilities. Approvals have already been applied for and received for use of open flame for ovens and grills. Don't miss out on the chance to make this distinctive space your new successful business location. Schedule a showing today and explore the potential that 2318 New Rd has to offer!