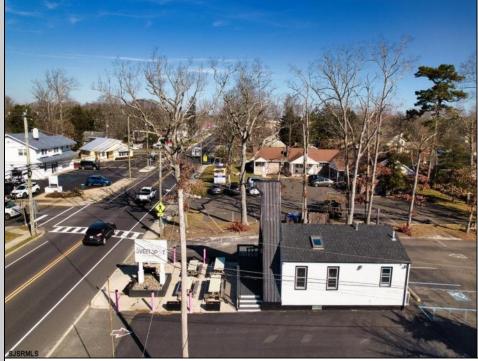

## COMMENTS

Welcome to 2318 New Rd in Northfield, NJ! This beautifully renovated commercial property offers a unique opportunity for a variety of potential uses. This space has been meticulously transformed with high ceilings and stunning architectural elements, creating a bright and spacious atmosphere. The classic A-frame boasts a total renovation, ensuring that every aspect of the space has been carefully updated to meet modern standards. Laminate floors throughout add a touch of elegance and durability, while the inclusion of central AC provides comfort and climate control. All new electrical, HVAC, plumbing and a new roof! The basement offers additional space for storage or customization to suit your needs. Currently outfitted as an office with loads of additional storage, this property presents a versatile canvas for your creative vision. Conveniently located in a high traffic area of Northfield, this property provides easy access to nearby businesses, offices and schools. Whether you are looking to establish a new business, or set up a professional office, this property offers endless possibilities. Approvals have already been applied for and received for use of open flame for ovens and grills. Don\'t miss out on the chance to make this distinctive space your new successful business location. Schedule a showing today and explore the potential that 2318 New Rd has to offer!