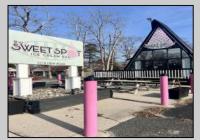

## COMMENTS

Welcome to 2318 New Rd in Northfield, NJ! This beautifully renovated commercial property offers a unique opportunity for a variety of potential uses. This space has been meticulously transformed with high ceilings and stunning architectural elements, creating a bright and spacious atmosphere. The classic A-frame boasts a total renovation, ensuring that every aspect of the space has been carefully updated to meet modern standards. Laminate floors throughout add a touch of elegance and durability, while the inclusion of central AC provides comfort and climate control. All new electrical, HVAC, plumbing and a new roof! The basement offers additional space for storage or customization to suit your needs. Currently outfitted as an office with loads of additional storage, this property presents a versatile canvas for your creative vision. Conveniently located in a high traffic area of Northfield, this property provides easy access to nearby businesses, offices and schools. Whether you are looking to establish a new business, or set up a professional office, this property offers endless possibilities. Approvals have already been applied for and received for use of open flame for ovens and grills. Don\'t miss out on the chance to make this distinctive space your new successful business location. Schedule a showing today and explore the potential that 2318 New Rd has to offer!