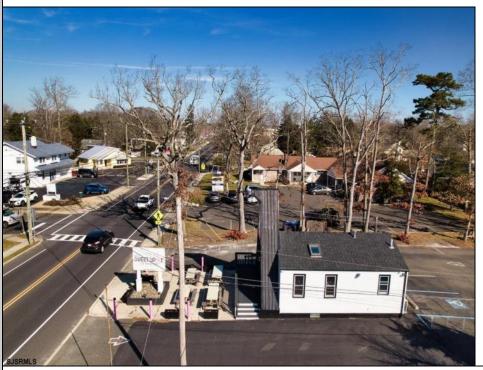

## **COMMENTS**

Welcome to 2318 New Rd in Northfield, NJ! This beautifully renovated commercial property offers a unique opportunity for a variety of potential uses. This space has been meticulously transformed with high ceilings and stunning architectural elements, creating a bright and spacious atmosphere. The classic A-frame boasts a total renovation, ensuring that every aspect of the space has been carefully updated to meet modern standards. Laminate floors throughout add a touch of elegance and durability, while the inclusion of central AC provides comfort and climate control. All new electrical, HVAC, plumbing and a new roof! The basement offers additional space for storage or customization to suit your needs. Currently outfitted as an office with loads of additional storage, this property presents a versatile canvas for your creative vision. Conveniently located in a high traffic area of Northfield, this property provides easy access to nearby businesses, offices and schools. Whether you are looking to establish a new business, or set up a professional office, this property offers endless possibilities. Approvals have already been applied for and received for use of open flame for ovens and grills. Don't miss out on the chance to make this distinctive space your new successful business location. Schedule a showing today and explore the potential that 2318 New Rd has to offer!