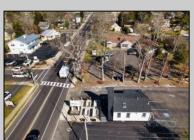

## **COMMENTS**

Welcome to 2318 New Rd in Northfield, NJ! This beautifully renovated commercial property offers a unique opportunity for a variety of potential uses. This space has been meticulously transformed with high ceilings and stunning architectural elements, creating a bright and spacious atmosphere. The classic A-frame boasts a total renovation, ensuring that every aspect of the space has been carefully updated to meet modern standards. Laminate floors throughout add a touch of elegance and durability, while the inclusion of central AC provides comfort and climate control. All new electrical, HVAC, plumbing and a new roof! The basement offers additional space for storage or customization to suit your needs. Currently outfitted as an office with loads of additional storage, this property presents a versatile canvas for your creative vision. Conveniently located in a high traffic area of Northfield, this property provides easy access to nearby businesses, offices and schools. Whether you are looking to establish a new business, or set up a professional office, this property offers endless possibilities. Approvals have already been applied for and received for use of open flame for ovens and grills. Don't miss out on the chance to make this distinctive space your new successful business location. Schedule a showing today and explore the potential that 2318 New Rd has to offer!