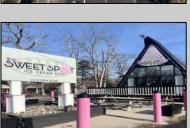

## **COMMENTS**

Welcome to 2318 New Rd in Northfield, NJ! This beautifully renovated commercial property offers a unique opportunity for a variety of potential uses. This space has been meticulously transformed with high ceilings and stunning architectural elements, creating a bright and spacious atmosphere. The classic A-frame boasts a total renovation, ensuring that every aspect of the space has been carefully updated to meet modern standards. Laminate floors throughout add a touch of elegance and durability, while the inclusion of central AC provides comfort and climate control. All new electrical, HVAC, plumbing and a new roof! The basement offers additional space for storage or customization to suit your needs. Currently outfitted as an office with loads of additional storage, this property presents a versatile canvas for your creative vision. Conveniently located in a high traffic area of Northfield, this property provides easy access to nearby businesses, offices and schools. Whether you are looking to establish a new business, or set up a professional office, this property offers endless possibilities. Approvals have already been applied for and received for use of open flame for ovens and grills. Don't miss out on the chance to make this distinctive space your new successful business location. Schedule a showing today and explore the potential that 2318 New Rd has to offer!