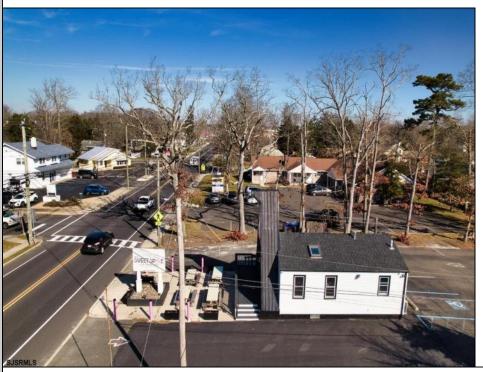

## **COMMENTS**

Welcome to 2318 New Rd in Northfield, NJ! This beautifully renovated commercial property offers a unique opportunity for a variety of potential uses. This space has been meticulously transformed with high ceilings and stunning architectural elements, creating a bright and spacious atmosphere. The classic A-frame boasts a total renovation, ensuring that every aspect of the space has been carefully updated to meet modern standards. Laminate floors throughout add a touch of elegance and durability, while the inclusion of central AC provides comfort and climate control. All new electrical, HVAC, plumbing and a new roof! The basement offers additional space for storage or customization to suit your needs. Currently outfitted as an office with loads of additional storage, this property presents a versatile canvas for your creative vision. Conveniently located in a high traffic area of Northfield, this property provides easy access to nearby businesses, offices and schools. Whether you are looking to establish a new business, or set up a professional office, this property offers endless possibilities. Approvals have already been applied for and received for use of open flame for ovens and grills. Don't miss out on the chance to make this distinctive space your new successful business location. Schedule a showing today and explore the potential that 2318 New Rd has to offer!