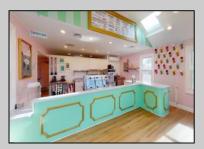

## **COMMENTS**

Welcome to 2318 New Rd in Northfield, NJ! This beautifully renovated commercial property offers a unique opportunity for a variety of potential uses. This space has been meticulously transformed with high ceilings and stunning architectural elements, creating a bright and spacious atmosphere. The classic A-frame boasts a total renovation, ensuring that every aspect of the space has been carefully updated to meet modern standards. Laminate floors throughout add a touch of elegance and durability, while the inclusion of central AC provides comfort and climate control. All new electrical, HVAC, plumbing and a new roof! The basement offers additional space for storage or customization to suit your needs. Currently outfitted as an office with loads of additional storage, this property presents a versatile canvas for your creative vision. Conveniently located in a high traffic area of Northfield, this property provides easy access to nearby businesses, offices and schools. Whether you are looking to establish a new business, or set up a professional office, this property offers endless possibilities. Approvals have already been applied for and received for use of open flame for ovens and grills. Don't miss out on the chance to make this distinctive space your new successful business location. Schedule a showing today and explore the potential that 2318 New Rd has to offer!