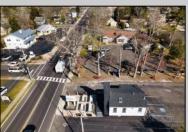

## **COMMENTS**

Welcome to 2318 New Rd in Northfield, NJ! This beautifully renovated commercial property offers a unique opportunity for a variety of potential uses. This space has been meticulously transformed with high ceilings and stunning architectural elements, creating a bright and spacious atmosphere. The classic A-frame boasts a total renovation, ensuring that every aspect of the space has been carefully updated to meet modern standards. Laminate floors throughout add a touch of elegance and durability, while the inclusion of central AC provides comfort and climate control. All new electrical, HVAC, plumbing and a new roof! The basement offers additional space for storage or customization to suit your needs. Currently outfitted as an office with loads of additional storage, this property presents a versatile canvas for your creative vision. Conveniently located in a high traffic area of Northfield, this property provides easy access to nearby businesses, offices and schools. Whether you are looking to establish a new business, or set up a professional office, this property offers endless possibilities. Approvals have already been applied for and received for use of open flame for ovens and grills. Don't miss out on the chance to make this distinctive space your new successful business location. Schedule a showing today and explore the potential that 2318 New Rd has to offer!