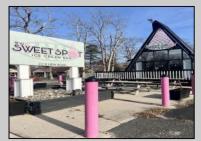

## COMMENTS

Welcome to 2318 New Rd in Northfield, NJ! This beautifully renovated commercial property offers a unique opportunity for a variety of potential uses. This space has been meticulously transformed with high ceilings and stunning architectural elements, creating a bright and spacious atmosphere. The classic A-frame boasts a total renovation, ensuring that every aspect of the space has been carefully updated to meet modern standards. Laminate floors throughout add a touch of elegance and durability, while the inclusion of central AC provides comfort and climate control. All new electrical, HVAC, plumbing and a new roof! The basement offers additional space for storage or customization to suit your needs. Currently outfitted as an office with loads of additional storage, this property presents a versatile canvas for your creative vision. Conveniently located in a high traffic area of Northfield, this property provides easy access to nearby businesses, offices and schools. Whether you are looking to establish a new business, or set up a professional office, this property offers endless possibilities. Approvals have already been applied for and received for use of open flame for ovens and grills. Don\'t miss out on the chance to make this distinctive space your new successful business location. Schedule a showing today and explore the potential that 2318 New Rd has to offer!