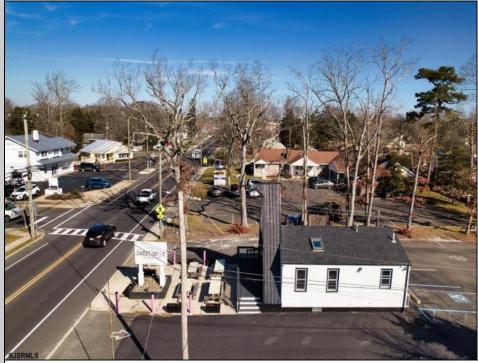

## COMMENTS

Welcome to 2318 New Rd in Northfield, NJ! This beautifully renovated commercial property offers a unique opportunity for a variety of potential uses. This space has been meticulously transformed with high ceilings and stunning architectural elements, creating a bright and spacious atmosphere. The classic A-frame boasts a total renovation, ensuring that every aspect of the space has been carefully updated to meet modern standards. Laminate floors throughout add a touch of elegance and durability, while the inclusion of central AC provides comfort and climate control. All new electrical, HVAC, plumbing and a new roof! The basement offers additional space for storage or customization to suit your needs. Currently outfitted as an office with loads of additional storage, this property presents a versatile canvas for your creative vision. Conveniently located in a high traffic area of Northfield, this property provides easy access to nearby businesses, offices and schools. Whether you are looking to establish a new business, or set up a professional office, this property offers endless possibilities. Approvals have already been applied for and received for use of open flame for ovens and grills. Don\'t miss out on the chance to make this distinctive space your new successful business location. Schedule a showing today and explore the potential that 2318 New Rd has to offer!