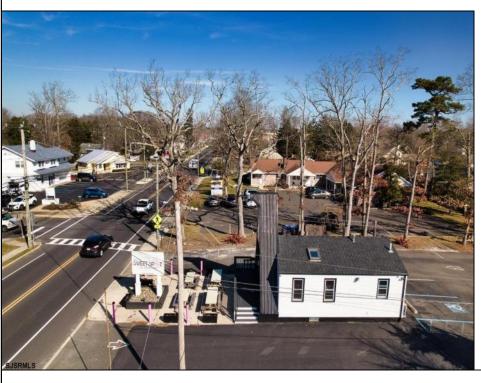

## **COMMENTS**

Welcome to 2318 New Rd in Northfield, NJ! This beautifully renovated commercial property offers a unique opportunity for a variety of potential uses. This space has been meticulously transformed with high ceilings and stunning architectural elements, creating a bright and spacious atmosphere. The classic A-frame boasts a total renovation, ensuring that every aspect of the space has been carefully updated to meet modern standards. Laminate floors throughout add a touch of elegance and durability, while the inclusion of central AC provides comfort and climate control. All new electrical, HVAC, plumbing and a new roof! The basement offers additional space for storage or customization to suit your needs. Currently outfitted as an office with loads of additional storage, this property presents a versatile canvas for your creative vision. Conveniently located in a high traffic area of Northfield, this property provides easy access to nearby businesses, offices and schools. Whether you are looking to establish a new business, or set up a professional office, this property offers endless possibilities. Approvals have already been applied for and received for use of open flame for ovens and grills. Don\'t miss out on the chance to make this distinctive space your new successful business location. Schedule a showing today and explore the potential that 2318 New Rd has to offer!