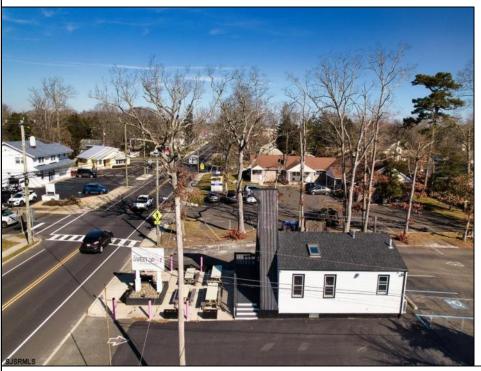

## **COMMENTS**

Welcome to 2318 New Rd in Northfield, NJ! This beautifully renovated commercial property offers a unique opportunity for a variety of potential uses. This space has been meticulously transformed with high ceilings and stunning architectural elements, creating a bright and spacious atmosphere. The classic A-frame boasts a total renovation, ensuring that every aspect of the space has been carefully updated to meet modern standards. Laminate floors throughout add a touch of elegance and durability, while the inclusion of central AC provides comfort and climate control. All new electrical, HVAC, plumbing and a new roof! The basement offers additional space for storage or customization to suit your needs. Currently outfitted as an office with loads of additional storage, this property presents a versatile canvas for your creative vision. Conveniently located in a high traffic area of Northfield, this property provides easy access to nearby businesses, offices and schools. Whether you are looking to establish a new business, or set up a professional office, this property offers endless possibilities. Approvals have already been applied for and received for use of open flame for ovens and grills. Don't miss out on the chance to make this distinctive space your new successful business location. Schedule a showing today and explore the potential that 2318 New Rd has to offer!