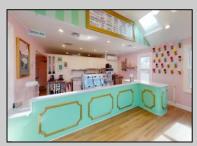

## **COMMENTS**

Welcome to 2318 New Rd in Northfield, NJ! This beautifully renovated commercial property offers a unique opportunity for a variety of potential uses. This space has been meticulously transformed with high ceilings and stunning architectural elements, creating a bright and spacious atmosphere. The classic A-frame boasts a total renovation, ensuring that every aspect of the space has been carefully updated to meet modern standards. Laminate floors throughout add a touch of elegance and durability, while the inclusion of central AC provides comfort and climate control. All new electrical, HVAC, plumbing and a new roof! The basement offers additional space for storage or customization to suit your needs. Currently outfitted as an office with loads of additional storage, this property presents a versatile canvas for your creative vision. Conveniently located in a high traffic area of Northfield, this property provides easy access to nearby businesses, offices and schools. Whether you are looking to establish a new business, or set up a professional office, this property offers endless possibilities. Approvals have already been applied for and received for use of open flame for ovens and grills. Don't miss out on the chance to make this distinctive space your new successful business location. Schedule a showing today and explore the potential that 2318 New Rd has to offer!