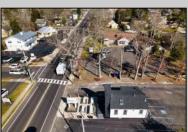

## **COMMENTS**

Welcome to 2318 New Rd in Northfield, NJ! This beautifully renovated commercial property offers a unique opportunity for a variety of potential uses. This space has been meticulously transformed with high ceilings and stunning architectural elements, creating a bright and spacious atmosphere. The classic A-frame boasts a total renovation, ensuring that every aspect of the space has been carefully updated to meet modern standards. Laminate floors throughout add a touch of elegance and durability, while the inclusion of central AC provides comfort and climate control. All new electrical, HVAC, plumbing and a new roof! The basement offers additional space for storage or customization to suit your needs. Currently outfitted as an office with loads of additional storage, this property presents a versatile canvas for your creative vision. Conveniently located in a high traffic area of Northfield, this property provides easy access to nearby businesses, offices and schools. Whether you are looking to establish a new business, or set up a professional office, this property offers endless possibilities. Approvals have already been applied for and received for use of open flame for ovens and grills. Don't miss out on the chance to make this distinctive space your new successful business location. Schedule a showing today and explore the potential that 2318 New Rd has to offer!