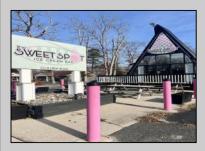

## **COMMENTS**

Welcome to 2318 New Rd in Northfield, NJ! This beautifully renovated commercial property offers a unique opportunity for a variety of potential uses. This space has been meticulously transformed with high ceilings and stunning architectural elements, creating a bright and spacious atmosphere. The classic A-frame boasts a total renovation, ensuring that every aspect of the space has been carefully updated to meet modern standards. Laminate floors throughout add a touch of elegance and durability, while the inclusion of central AC provides comfort and climate control. All new electrical, HVAC, plumbing and a new roof! The basement offers additional space for storage or customization to suit your needs. Currently outfitted as an office with loads of additional storage, this property presents a versatile canvas for your creative vision. Conveniently located in a high traffic area of Northfield, this property provides easy access to nearby businesses, offices and schools. Whether you are looking to establish a new business, or set up a professional office, this property offers endless possibilities. Approvals have already been applied for and received for use of open flame for ovens and grills. Don't miss out on the chance to make this distinctive space your new successful business location. Schedule a showing today and explore the potential that 2318 New Rd has to offer!

## PROPERTY DETAILS

OutsideFeatures Sign ParkingGarage 6 to 10 Spaces Paved InteriorFeatures Display Windows Handicap Features Restroom Basement Finished

Email to: