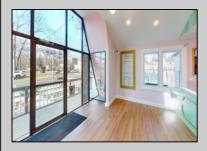

## **COMMENTS**

Welcome to 2318 New Rd in Northfield, NJ! This beautifully renovated commercial property offers a unique opportunity for a variety of potential uses. This space has been meticulously transformed with high ceilings and stunning architectural elements, creating a bright and spacious atmosphere. The classic A-frame boasts a total renovation, ensuring that every aspect of the space has been carefully updated to meet modern standards. Laminate floors throughout add a touch of elegance and durability, while the inclusion of central AC provides comfort and climate control. All new electrical, HVAC, plumbing and a new roof! The basement offers additional space for storage or customization to suit your needs. Currently outfitted as an office with loads of additional storage, this property presents a versatile canvas for your creative vision. Conveniently located in a high traffic area of Northfield, this property provides easy access to nearby businesses, offices and schools. Whether you are looking to establish a new business, or set up a professional office, this property offers endless possibilities. Approvals have already been applied for and received for use of open flame for ovens and grills. Don't miss out on the chance to make this distinctive space your new successful business location. Schedule a showing today and explore the potential that 2318 New Rd has to offer!

## PROPERTY DETAILS

OutsideFeatures Sign ParkingGarage 6 to 10 Spaces Paved InteriorFeatures Display Windows Handicap Features Restroom Basement Finished

Email to: