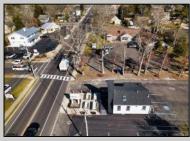

## **COMMENTS**

Welcome to 2318 New Rd in Northfield, NJ! This beautifully renovated commercial property offers a unique opportunity for a variety of potential uses. This space has been meticulously transformed with high ceilings and stunning architectural elements, creating a bright and spacious atmosphere. The classic A-frame boasts a total renovation, ensuring that every aspect of the space has been carefully updated to meet modern standards. Laminate floors throughout add a touch of elegance and durability, while the inclusion of central AC provides comfort and climate control. All new electrical, HVAC, plumbing and a new roof! The basement offers additional space for storage or customization to suit your needs. Currently outfitted as an office with loads of additional storage, this property presents a versatile canvas for your creative vision. Conveniently located in a high traffic area of Northfield, this property provides easy access to nearby businesses, offices and schools. Whether you are looking to establish a new business, or set up a professional office, this property offers endless possibilities. Approvals have already been applied for and received for use of open flame for ovens and grills. Don't miss out on the chance to make this distinctive space your new successful business location. Schedule a showing today and explore the potential that 2318 New Rd has to offer!

## PROPERTY DETAILS

OutsideFeatures Sign ParkingGarage 6 to 10 Spaces Paved InteriorFeatures Display Windows Handicap Features Restroom Basement Finished

Email to: