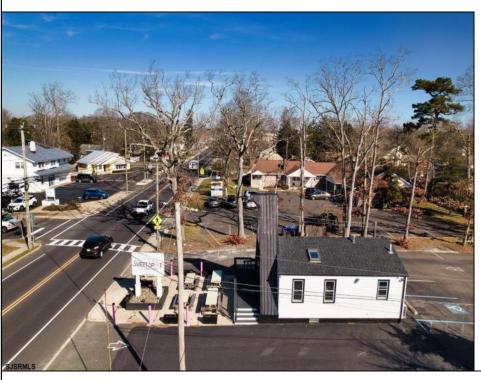

## **COMMENTS**

Welcome to 2318 New Rd in Northfield, NJ! This beautifully renovated commercial property offers a unique opportunity for a variety of potential uses. This space has been meticulously transformed with high ceilings and stunning architectural elements, creating a bright and spacious atmosphere. The classic A-frame boasts a total renovation, ensuring that every aspect of the space has been carefully updated to meet modern standards. Laminate floors throughout add a touch of elegance and durability, while the inclusion of central AC provides comfort and climate control. All new electrical, HVAC, plumbing and a new roof! The basement offers additional space for storage or customization to suit your needs. Currently outfitted as an office with loads of additional storage, this property presents a versatile canvas for your creative vision. Conveniently located in a high traffic area of Northfield, this property provides easy access to nearby businesses, offices and schools. Whether you are looking to establish a new business, or set up a professional office, this property offers endless possibilities. Approvals have already been applied for and received for use of open flame for ovens and grills. Don't miss out on the chance to make this distinctive space your new successful business location. Schedule a showing today and explore the potential that 2318 New Rd has to offer!