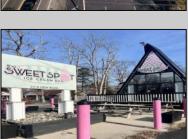

## **COMMENTS**

Welcome to 2318 New Rd in Northfield, NJ! This beautifully renovated commercial property offers a unique opportunity for a variety of potential uses. This space has been meticulously transformed with high ceilings and stunning architectural elements, creating a bright and spacious atmosphere. The classic A-frame boasts a total renovation, ensuring that every aspect of the space has been carefully updated to meet modern standards. Laminate floors throughout add a touch of elegance and durability, while the inclusion of central AC provides comfort and climate control. All new electrical, HVAC, plumbing and a new roof! The basement offers additional space for storage or customization to suit your needs. Currently outfitted as an office with loads of additional storage, this property presents a versatile canvas for your creative vision. Conveniently located in a high traffic area of Northfield, this property provides easy access to nearby businesses, offices and schools. Whether you are looking to establish a new business, or set up a professional office, this property offers endless possibilities. Approvals have already been applied for and received for use of open flame for ovens and grills. Don't miss out on the chance to make this distinctive space your new successful business location. Schedule a showing today and explore the potential that 2318 New Rd has to offer!