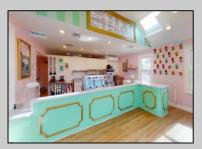

## **COMMENTS**

Welcome to 2318 New Rd in Northfield, NJ! This beautifully renovated commercial property offers a unique opportunity for a variety of potential uses. This space has been meticulously transformed with high ceilings and stunning architectural elements, creating a bright and spacious atmosphere. The classic A-frame boasts a total renovation, ensuring that every aspect of the space has been carefully updated to meet modern standards. Laminate floors throughout add a touch of elegance and durability, while the inclusion of central AC provides comfort and climate control. All new electrical, HVAC, plumbing and a new roof! The basement offers additional space for storage or customization to suit your needs. Currently outfitted as an office with loads of additional storage, this property presents a versatile canvas for your creative vision. Conveniently located in a high traffic area of Northfield, this property provides easy access to nearby businesses, offices and schools. Whether you are looking to establish a new business, or set up a professional office, this property offers endless possibilities. Approvals have already been applied for and received for use of open flame for ovens and grills. Don't miss out on the chance to make this distinctive space your new successful business location. Schedule a showing today and explore the potential that 2318 New Rd has to offer!