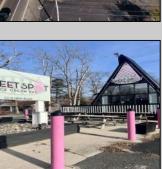

## **COMMENTS**

Welcome to 2318 New Rd in Northfield, NJ! This beautifully renovated commercial property offers a unique opportunity for a variety of potential uses. This space has been meticulously transformed with high ceilings and stunning architectural elements, creating a bright and spacious atmosphere. The classic A-frame boasts a total renovation, ensuring that every aspect of the space has been carefully updated to meet modern standards. Laminate floors throughout add a touch of elegance and durability, while the inclusion of central AC provides comfort and climate control. All new electrical, HVAC, plumbing and a new roof! The basement offers additional space for storage or customization to suit your needs. Currently outfitted as an office with loads of additional storage, this property presents a versatile canvas for your creative vision. Conveniently located in a high traffic area of Northfield, this property provides easy access to nearby businesses, offices and schools. Whether you are looking to establish a new business, or set up a professional office, this property offers endless possibilities. Approvals have already been applied for and received for use of open flame for ovens and grills. Don\'t miss out on the chance to make this distinctive space your new successful business location. Schedule a showing today and explore the potential that 2318 New Rd has to offer!

## **PROPERTY DETAILS**

OutsideFeatures Sign

ParkingGarage 6 to 10 Spaces Paved

InteriorFeatures Display Windows Handicap Features

**Basement** Finished

Restroom

Ask for Joanne Kethyage Berger Realty Inc
Cooling 0 Bay Avenue Ucean City ີ (Call: 609-391-1330