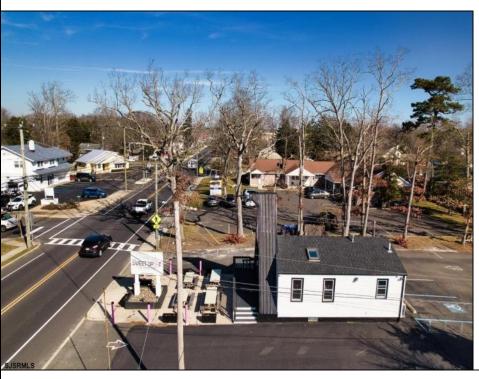

## **COMMENTS**

Welcome to 2318 New Rd in Northfield, NJ! This beautifully renovated commercial property offers a unique opportunity for a variety of potential uses. This space has been meticulously transformed with high ceilings and stunning architectural elements, creating a bright and spacious atmosphere. The classic A-frame boasts a total renovation, ensuring that every aspect of the space has been carefully updated to meet modern standards. Laminate floors throughout add a touch of elegance and durability, while the inclusion of central AC provides comfort and climate control. All new electrical, HVAC, plumbing and a new roof! The basement offers additional space for storage or customization to suit your needs. Currently outfitted as an office with loads of additional storage, this property presents a versatile canvas for your creative vision. Conveniently located in a high traffic area of Northfield, this property provides easy access to nearby businesses, offices and schools. Whether you are looking to establish a new business, or set up a professional office, this property offers endless possibilities. Approvals have already been applied for and received for use of open flame for ovens and grills. Don\'t miss out on the chance to make this distinctive space your new successful business location. Schedule a showing today and explore the potential that 2318 New Rd has to offer!