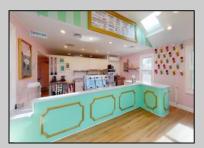

## **COMMENTS**

Welcome to 2318 New Rd in Northfield, NJ! This beautifully renovated commercial property offers a unique opportunity for a variety of potential uses. This space has been meticulously transformed with high ceilings and stunning architectural elements, creating a bright and spacious atmosphere. The classic A-frame boasts a total renovation, ensuring that every aspect of the space has been carefully updated to meet modern standards. Laminate floors throughout add a touch of elegance and durability, while the inclusion of central AC provides comfort and climate control. All new electrical, HVAC, plumbing and a new roof! The basement offers additional space for storage or customization to suit your needs. Currently outfitted as an office with loads of additional storage, this property presents a versatile canvas for your creative vision. Conveniently located in a high traffic area of Northfield, this property provides easy access to nearby businesses, offices and schools. Whether you are looking to establish a new business, or set up a professional office, this property offers endless possibilities. Approvals have already been applied for and received for use of open flame for ovens and grills. Don\'t miss out on the chance to make this distinctive space your new successful business location. Schedule a showing today and explore the potential that 2318 New Rd has to offer!