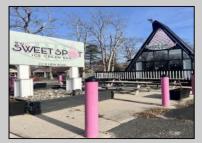

## COMMENTS

Welcome to 2318 New Rd in Northfield, NJ! This beautifully renovated commercial property offers a unique opportunity for a variety of potential uses. This space has been meticulously transformed with high ceilings and stunning architectural elements, creating a bright and spacious atmosphere. The classic A-frame boasts a total renovation, ensuring that every aspect of the space has been carefully updated to meet modern standards. Laminate floors throughout add a touch of elegance and durability, while the inclusion of central AC provides comfort and climate control. All new electrical, HVAC, plumbing and a new roof! The basement offers additional space for storage or customization to suit your needs. Currently outfitted as an office with loads of additional storage, this property presents a versatile canvas for your creative vision. Conveniently located in a high traffic area of Northfield, this property provides easy access to nearby businesses, offices and schools. Whether you are looking to establish a new business, or set up a professional office, this property offers endless possibilities. Approvals have already been applied for and received for use of open flame for ovens and grills. Don\'t miss out on the chance to make this distinctive space your new successful business location. Schedule a showing today and explore the potential that 2318 New Rd has to offer!