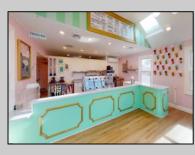

## COMMENTS

Welcome to 2318 New Rd in Northfield, NJ! This beautifully renovated commercial property offers a unique opportunity for a variety of potential uses. This space has been meticulously transformed with high ceilings and stunning architectural elements, creating a bright and spacious atmosphere. The classic A-frame boasts a total renovation, ensuring that every aspect of the space has been carefully updated to meet modern standards. Laminate floors throughout add a touch of elegance and durability, while the inclusion of central AC provides comfort and climate control. All new electrical, HVAC, plumbing and a new roof! The basement offers additional space for storage or customization to suit your needs. Currently outfitted as an office with loads of additional storage, this property presents a versatile canvas for your creative vision. Conveniently located in a high traffic area of Northfield, this property provides easy access to nearby businesses, offices and schools. Whether you are looking to establish a new business, or set up a professional office, this property offers endless possibilities. Approvals have already been applied for and received for use of open flame for ovens and grills. Don\'t miss out on the chance to make this distinctive space your new successful business location. Schedule a showing today and explore the potential that 2318 New Rd has to offer!