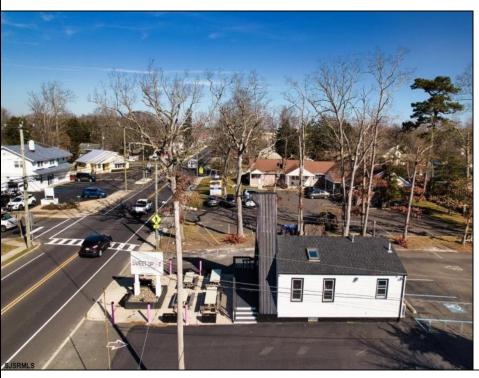

## **COMMENTS**

Welcome to 2318 New Rd in Northfield, NJ! This beautifully renovated commercial property offers a unique opportunity for a variety of potential uses. This space has been meticulously transformed with high ceilings and stunning architectural elements, creating a bright and spacious atmosphere. The classic A-frame boasts a total renovation, ensuring that every aspect of the space has been carefully updated to meet modern standards. Laminate floors throughout add a touch of elegance and durability, while the inclusion of central AC provides comfort and climate control. All new electrical, HVAC, plumbing and a new roof! The basement offers additional space for storage or customization to suit your needs. Currently outfitted as an office with loads of additional storage, this property presents a versatile canvas for your creative vision. Conveniently located in a high traffic area of Northfield, this property provides easy access to nearby businesses, offices and schools. Whether you are looking to establish a new business, or set up a professional office, this property offers endless possibilities. Approvals have already been applied for and received for use of open flame for ovens and grills. Don't miss out on the chance to make this distinctive space your new successful business location. Schedule a showing today and explore the potential that 2318 New Rd has to offer!

## PROPERTY DETAILS

OutsideFeatures Sign ParkingGarage 6 to 10 Spaces Paved InteriorFeatures
Display Windows
Handicap Features

Basement Finished

Restroom
Ask for Dori Adar Perage
Berger Realty Inc.

Cooling Notate Water Ocean City