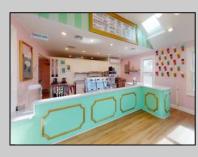

## COMMENTS

Welcome to 2318 New Rd in Northfield, NJ! This beautifully renovated commercial property offers a unique opportunity for a variety of potential uses. This space has been meticulously transformed with high ceilings and stunning architectural elements, creating a bright and spacious atmosphere. The classic A-frame boasts a total renovation, ensuring that every aspect of the space has been carefully updated to meet modern standards. Laminate floors throughout add a touch of elegance and durability, while the inclusion of central AC provides comfort and climate control. All new electrical, HVAC, plumbing and a new roof! The basement offers additional space for storage or customization to suit your needs. Currently outfitted as an office with loads of additional storage, this property presents a versatile canvas for your creative vision. Conveniently located in a high traffic area of Northfield, this property provides easy access to nearby businesses, offices and schools. Whether you are looking to establish a new business, or set up a professional office, this property offers endless possibilities. Approvals have already been applied for and received for use of open flame for ovens and grills. Don\'t miss out on the chance to make this distinctive space your new successful business location. Schedule a showing today and explore the potential that 2318 New Rd has to offer!