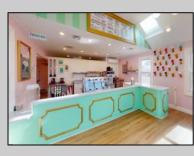

## COMMENTS

Welcome to 2318 New Rd in Northfield, NJ! This beautifully renovated commercial property offers a unique opportunity for a variety of potential uses. This space has been meticulously transformed with high ceilings and stunning architectural elements, creating a bright and spacious atmosphere. The classic A-frame boasts a total renovation, ensuring that every aspect of the space has been carefully updated to meet modern standards. Laminate floors throughout add a touch of elegance and durability, while the inclusion of central AC provides comfort and climate control. All new electrical, HVAC, plumbing and a new roof! The basement offers additional space for storage or customization to suit your needs. Currently outfitted as an office with loads of additional storage, this property presents a versatile canvas for your creative vision. Conveniently located in a high traffic area of Northfield, this property provides easy access to nearby businesses, offices and schools. Whether you are looking to establish a new business, or set up a professional office, this property offers endless possibilities. Approvals have already been applied for and received for use of open flame for ovens and grills. Don\'t miss out on the chance to make this distinctive space your new successful business location. Schedule a showing today and explore the potential that 2318 New Rd has to offer!