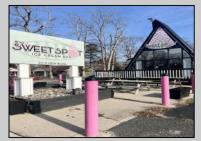

## COMMENTS

Welcome to 2318 New Rd in Northfield, NJ! This beautifully renovated commercial property offers a unique opportunity for a variety of potential uses. This space has been meticulously transformed with high ceilings and stunning architectural elements, creating a bright and spacious atmosphere. The classic A-frame boasts a total renovation, ensuring that every aspect of the space has been carefully updated to meet modern standards. Laminate floors throughout add a touch of elegance and durability, while the inclusion of central AC provides comfort and climate control. All new electrical, HVAC, plumbing and a new roof! The basement offers additional space for storage or customization to suit your needs. Currently outfitted as an office with loads of additional storage, this property presents a versatile canvas for your creative vision. Conveniently located in a high traffic area of Northfield, this property provides easy access to nearby businesses, offices and schools. Whether you are looking to establish a new business, or set up a professional office, this property offers endless possibilities. Approvals have already been applied for and received for use of open flame for ovens and grills. Don\'t miss out on the chance to make this distinctive space your new successful business location. Schedule a showing today and explore the potential that 2318 New Rd has to offer!