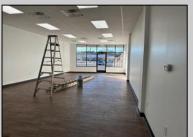

## **COMMENTS**

Join successful Pizza Restaurant and Barber shop in this beautifully remodeled shopping plaza. Move-In Ready vanilla box with laminate flooring and handicapped accessible restroom. Excellent location for insurance agency or other professional office. Visible location with corner pylon sign in addition to back lit store front sign. High traffic county with traffic light for easy access. Ample parking. Gas Heat and Central Air. Tenant pays rent, trash and utilities.