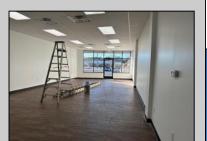

## **COMMENTS**

Join successful Pizza Restaurant and Barber shop in this beautifully remodeled shopping plaza. Move-In Ready vanilla box with laminate flooring and handicapped accessible restroom. Excellent location for insurance agency or other professional office. Visible location with corner pylon sign in addition to back lit store front sign. High traffic county with traffic light for easy access. Ample parking. Gas Heat and Central Air. Tenant pays rent, trash and utilities.